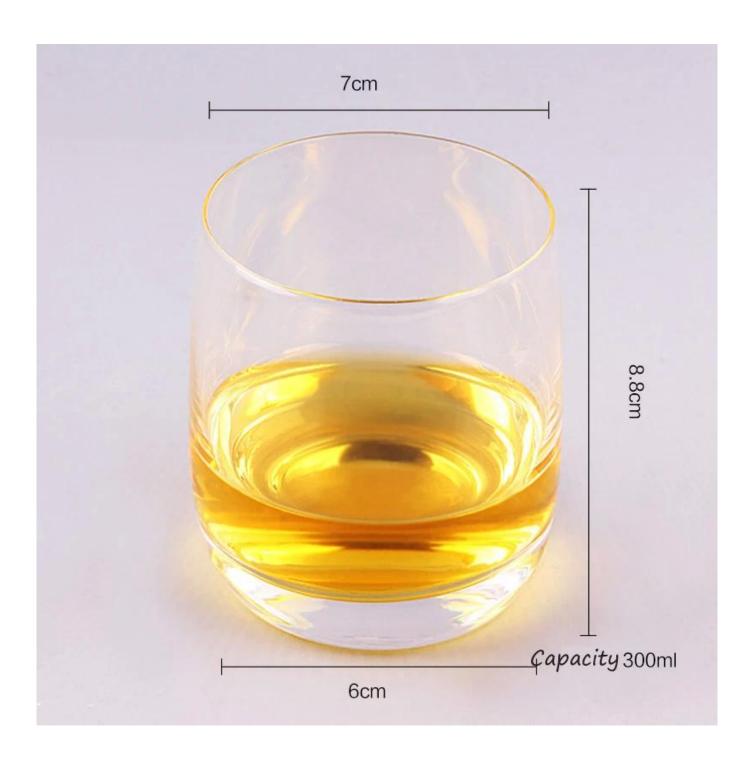

# What are the specifications of whisky drinking glasses?

| Item No.:                                                                         |                                                                                                                                                                                                                                                                                                                                                                                           |  |  |
|-----------------------------------------------------------------------------------|-------------------------------------------------------------------------------------------------------------------------------------------------------------------------------------------------------------------------------------------------------------------------------------------------------------------------------------------------------------------------------------------|--|--|
| Size:                                                                             | T:6.5cm B:5cm H:12cm C:580ml                                                                                                                                                                                                                                                                                                                                                              |  |  |
| Material:                                                                         | whisky drinking glasses                                                                                                                                                                                                                                                                                                                                                                   |  |  |
| Process:                                                                          | Hand blown                                                                                                                                                                                                                                                                                                                                                                                |  |  |
| Samples time:                                                                     | <ol> <li>5~10 days if at exit shaped and size of glass.</li> <li>15~20 days if need new shape or size of glass.</li> </ol>                                                                                                                                                                                                                                                                |  |  |
| Packing:                                                                          | <ol> <li>Normal packing,</li> <li>or 36pcs into export carton,</li> <li>Carton with cardboard divider;</li> <li>Paper tray pallet packing;</li> <li>Customized box.</li> </ol>                                                                                                                                                                                                            |  |  |
| Product capacity:                                                                 | 500,000~1,000,000 pcs per Month                                                                                                                                                                                                                                                                                                                                                           |  |  |
| Delivery time:                                                                    | About 30-45days,but if you have a urgent need for the products, we can put your order into priority.                                                                                                                                                                                                                                                                                      |  |  |
| Payment terms:                                                                    | Usually pay by T/T,Western Union,L/C or others according to your requirement.                                                                                                                                                                                                                                                                                                             |  |  |
| Transportation: By sea, by air, by express and your shipping agent is acceptable. |                                                                                                                                                                                                                                                                                                                                                                                           |  |  |
| Product<br>features:                                                              | <ol> <li>Food safe grade glass body. It doesn't contain BPA, lead, cadmium or any other harmful things to human body;</li> <li>It is freezer safe;</li> <li>The material is recyclable because it is totally mineral substance;</li> <li>It is environmental safe.</li> </ol>                                                                                                             |  |  |
| For your<br>choose:                                                               | <ol> <li>Any logo printing on the glass body.</li> <li>Any color painted, frost, electro plate ,pattern laser carver for the finish;</li> <li>Special package like shrink wrap, color gift box, white gift box etc:</li> <li>Open new mould for new glass and some accessories such as wood, plastic or metal as you like;</li> <li>Different size and shapes meet your needs.</li> </ol> |  |  |