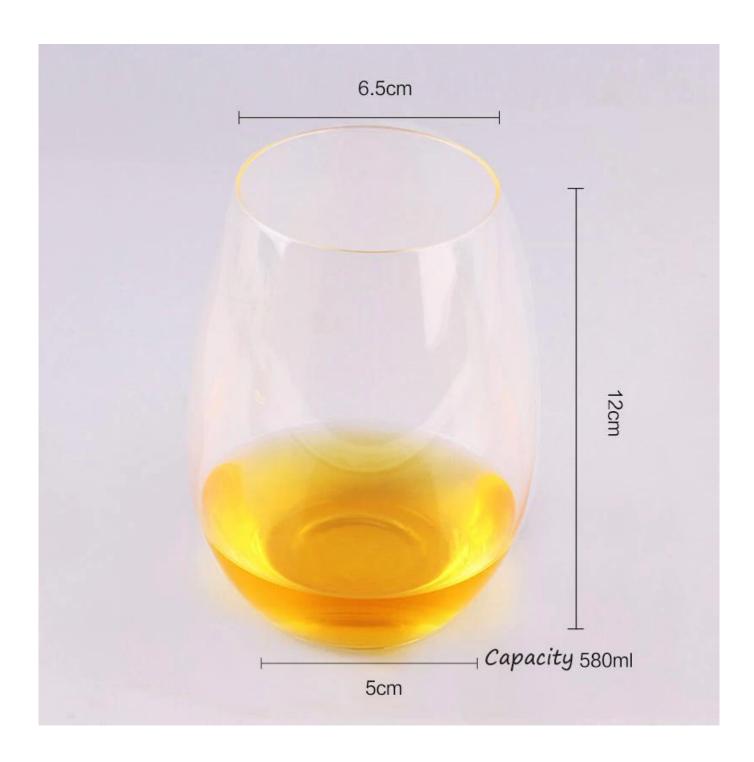

# What are the specifications of whisky drinking glasses?

| Item No.:                                                                         |                                                                                                                                                                                                                                                                                                                                                                                           |  |  |
|-----------------------------------------------------------------------------------|-------------------------------------------------------------------------------------------------------------------------------------------------------------------------------------------------------------------------------------------------------------------------------------------------------------------------------------------------------------------------------------------|--|--|
| Size:                                                                             | T:6.5cm B:5cm H:12cm C:580ml                                                                                                                                                                                                                                                                                                                                                              |  |  |
| Material:                                                                         | whisky drinking glasses                                                                                                                                                                                                                                                                                                                                                                   |  |  |
| Process:                                                                          | Hand blown                                                                                                                                                                                                                                                                                                                                                                                |  |  |
| Samples time:                                                                     | <ol> <li>5~10 days if at exit shaped and size of glass.</li> <li>15~20 days if need new shape or size of glass.</li> </ol>                                                                                                                                                                                                                                                                |  |  |
| Packing:                                                                          | <ol> <li>Normal packing,</li> <li>or 36pcs into export carton,</li> <li>Carton with cardboard divider;</li> <li>Paper tray pallet packing;</li> <li>Customized box.</li> </ol>                                                                                                                                                                                                            |  |  |
| Product capacity:                                                                 | 500,000~1,000,000 pcs per Month                                                                                                                                                                                                                                                                                                                                                           |  |  |
| Delivery time:                                                                    | About 30-45days,but if you have a urgent need for the products, we can put your order into priority.                                                                                                                                                                                                                                                                                      |  |  |
| Payment terms:                                                                    | Usually pay by T/T,Western Union,L/C or others according to your requirement.                                                                                                                                                                                                                                                                                                             |  |  |
| Transportation: By sea, by air, by express and your shipping agent is acceptable. |                                                                                                                                                                                                                                                                                                                                                                                           |  |  |
| Product<br>features:                                                              | <ol> <li>Food safe grade glass body. It doesn't contain BPA, lead, cadmium or any other harmful things to human body;</li> <li>It is freezer safe;</li> <li>The material is recyclable because it is totally mineral substance;</li> <li>It is environmental safe.</li> </ol>                                                                                                             |  |  |
| For your<br>choose:                                                               | <ol> <li>Any logo printing on the glass body.</li> <li>Any color painted, frost, electro plate ,pattern laser carver for the finish;</li> <li>Special package like shrink wrap, color gift box, white gift box etc:</li> <li>Open new mould for new glass and some accessories such as wood, plastic or metal as you like;</li> <li>Different size and shapes meet your needs.</li> </ol> |  |  |