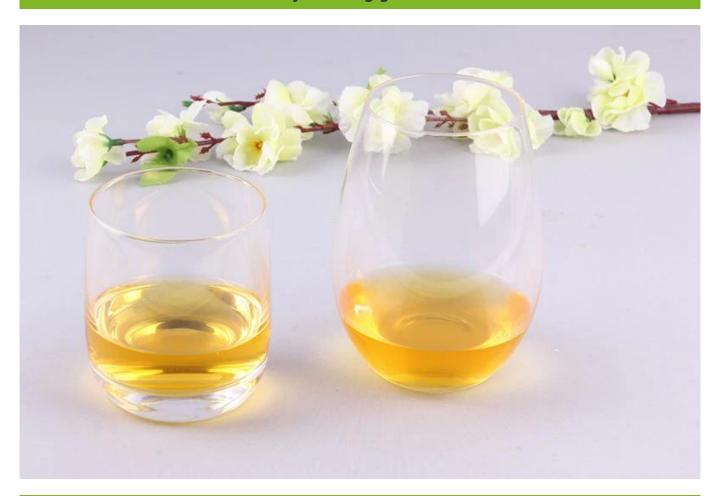

# Best whiskey glasses for sale unique whiskey glasses manufacturer whisky drinking glasses wholesale



### What are the features of whisky drinking glasses?



# What are the functions of whisky drinking glasses?

- 1)Machine blasted /pressed, elegant pattern, widely use in restaurant/hotel/home/party etc.
- 2)Special design and accurate quality control make sure every piece offered is as perfect as possible.

3)Logo customized, pattern, size and color etc. could be done according to your drawings. - Decal, Carving, electro plating, sand blasting, paint spraying, etc.

4Packaging: PVC box, Windows box, color box, shrinkage wrap are available to make sure it be can sold directly. Standard export packing assure safety shipment.

5)Timely delivery, 12000 square meter selfown warehouse holding large stock to enable our supply.

6)Eco-Friendly, pass FDA, CA65,LFGB standard test.

# What are the specifications of whisky drinking glasses?

| Item No.: