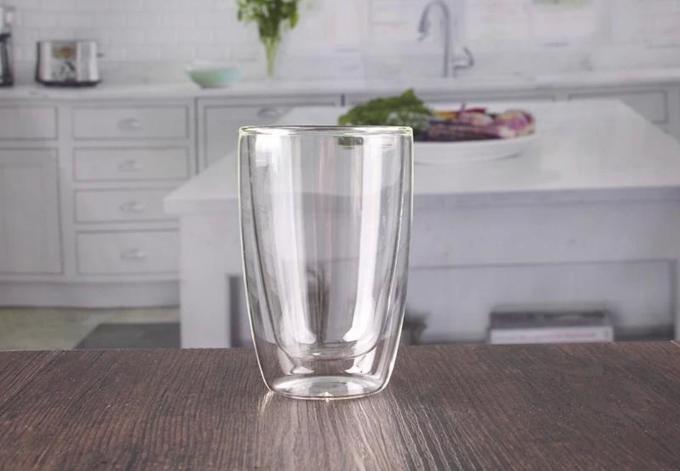

# **Insulated Double Walled Glasses**

**Insulated Double Walled Glasses photos:** 

**Insulated Double Walled Glasses** 

# What are the specifications of Insulated Double Walled Glasses?

| Name:                | Insulated Double Walled Glasses                                                                                                                                                                                                                  |
|----------------------|--------------------------------------------------------------------------------------------------------------------------------------------------------------------------------------------------------------------------------------------------|
| Samples time:        | <ol> <li>5~10 days if at exit shaped and size of glass.</li> <li>15~20 days if need new shape or size of glass.</li> </ol>                                                                                                                       |
| Packing:             | <ol> <li>Normal packing,</li> <li>or 36pcs into export carton,</li> <li>Carton with cardboard divider;</li> <li>Paper tray pallet packing;</li> <li>Customized box.</li> </ol>                                                                   |
| Product capacity:    | 500,000~1,000,000 pcs per Month                                                                                                                                                                                                                  |
| Samples No.:         | RXDL171535                                                                                                                                                                                                                                       |
| Payment<br>terms:    | Usually pay by T/T,Western Union,L/C or others according to your requirement.                                                                                                                                                                    |
| Transportation:      | By sea, by air, by express and your shipping agent is acceptable.                                                                                                                                                                                |
| Product<br>features: | <ol> <li>Food safe grade glass body. It doesn't contain BPA, lead, cadmium or any other harmful things to human body;</li> <li>The material is recyclable because it is totally mineral substance;</li> <li>It is environmental safe.</li> </ol> |
| For your choose:     | <ol> <li>Any color painted, frost, electro plate ,pattern laser carver for the finish;</li> <li>Special package like shrink wrap, color gift box, white gift box etc:</li> <li>Different size and shapes meet your needs.</li> </ol>             |

#### What are the functions of Insulated Double Walled Glasses?

- 1)Special design and accurate quality control make sure every piece offered is as perfect as possible.
- 2)Logo customized, pattern, size and color etc. could be done according to your drawings. Decal, Carving, electro plating, sand blasting, paint spraying, etc.
- 3)Packaging: PVC box, Windows box, color box, shrinkage wrap are available to make sure it be can sold directly. Standard export packing assure safety shipment.