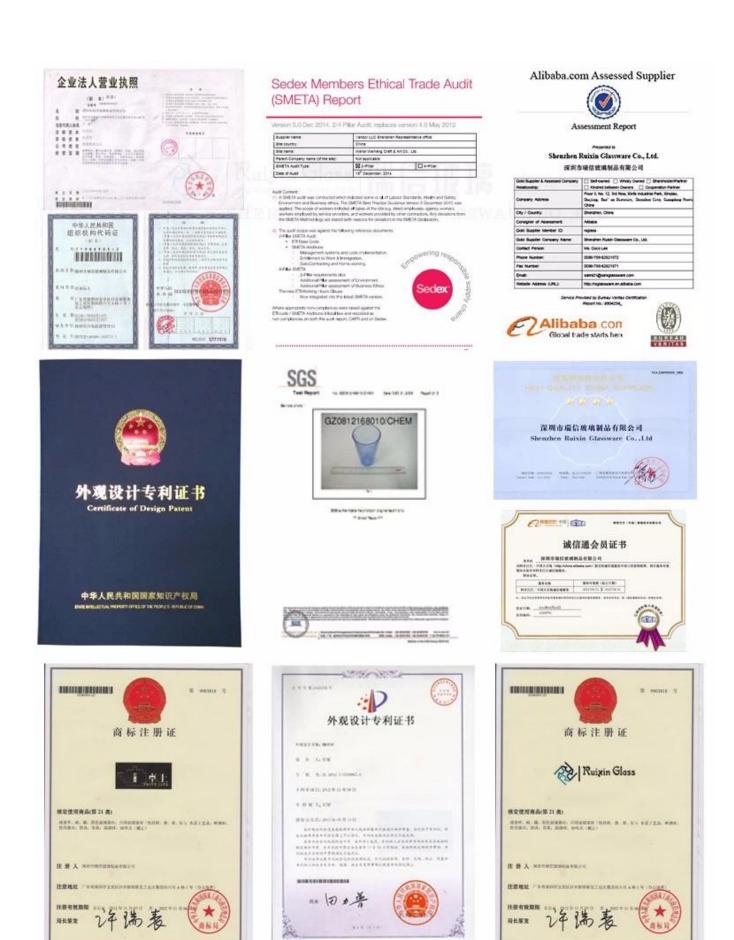

**Company product certification:** 

**FAQ:** 

Q: Can you do printing on the Insulated Double Walled Glasses?

A: Yes, we can. We could offer various printing ways: the screen printing, hot stamping, decal attachment, frosting, sandblasting, etc.

# Q: Can you provide certificates for your products?

A: Sure, we can provide our certificates for you, such as BV,FDA,LFGB,ASTM,Dishwasher test and so on.