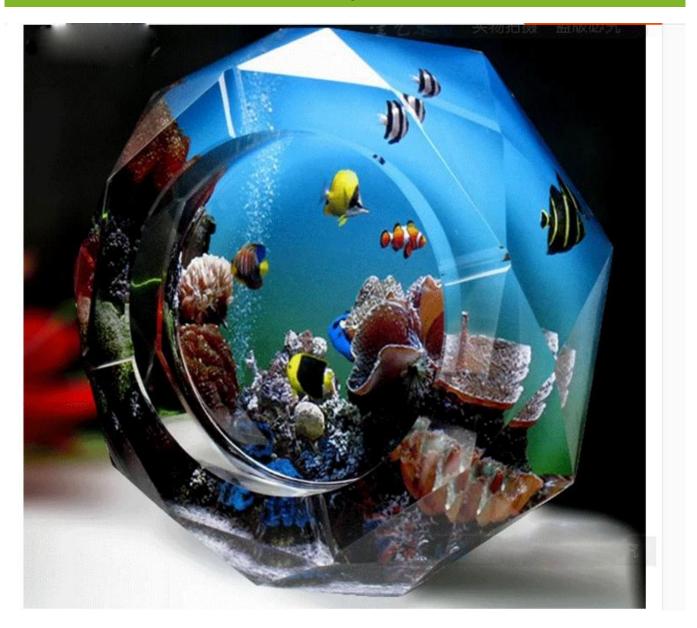

Ash trays manufacturer cigarette ashtrays modern ashtrays wholesale



What are the features of modern ashtrays?



## What are the functions of modern ashtrays?

1)Machine blasted /pressed, elegant pattern, widely use in restaurant/hotel/home/party etc.

2)Special design and accurate quality control make sure every piece offered is as perfect as p ossible.

3)Logo customized, pattern, size and color etc. could be done according to your drawings. -Decal, Carving, electro plating, sand blasting, paint spraying, etc.

4Packaging : PVC box, Windows box, color box, shrinkage wrap are available to make sure it b e can sold directly. Standard export packing assure safety shipment.

5)Timely delivery, 12000 square meter selfown warehouse holding large stock to enable our supply.

6)Eco-Friendly, pass FDA, CA65,LFGB standard test.

## What are the specifications of modern ashtrays?

| Item No.:            |