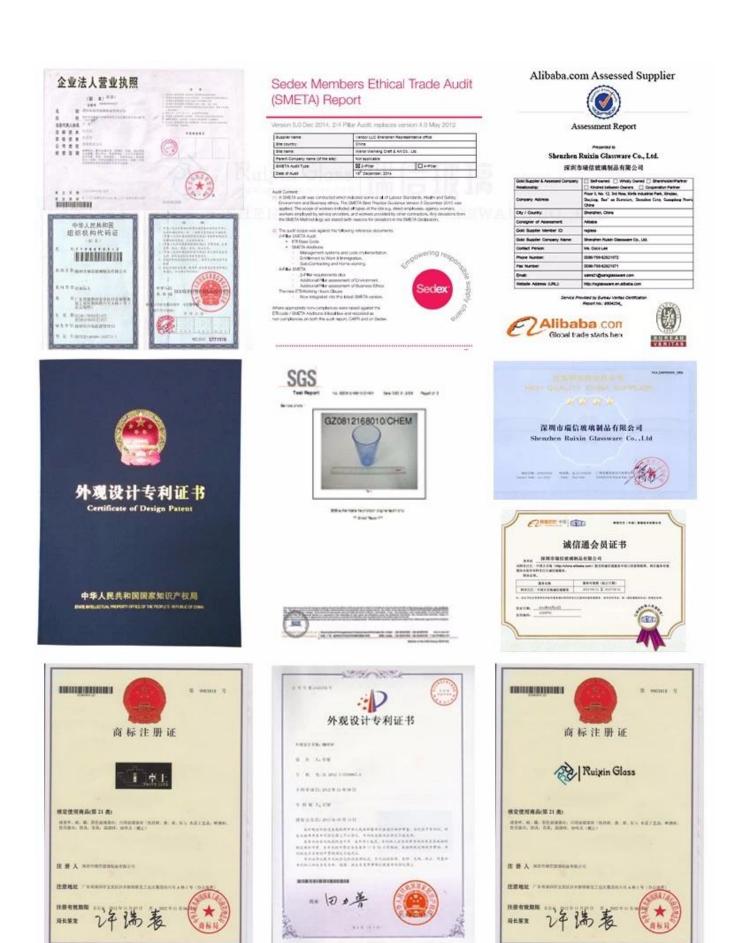

**Company product certification:** 

**FAQ:** 

Q: Can you do printing on the Blue Glasses Drinking Cup?

A: Yes, we can. We could offer various printing ways: the screen printing, hot stamping, decal attachment, frosting, sandblasting, etc.

# Q: Can you provide certificates for your products?

A: Sure, we can provide our certificates for you, such as BV,FDA,LFGB,ASTM,Dishwasher test and so on.