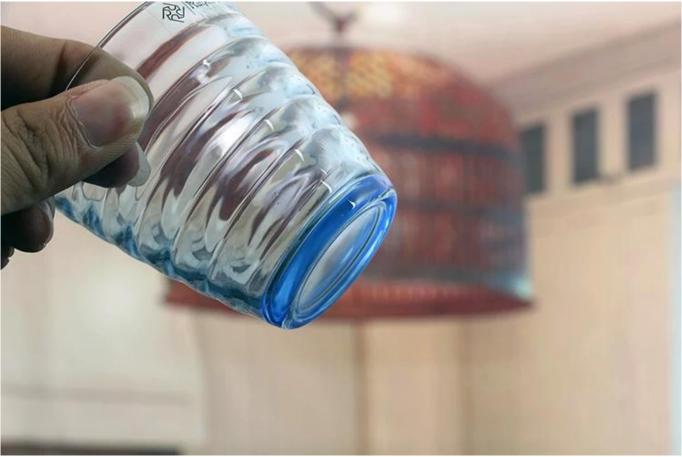

# **Blue Glasses Drinking Cup**

**Blue Glasses Drinking Cup photos:** 

**Blue Glasses Drinking Cup** 

# What are the specifications of Blue Glasses Drinking Cup?

| Name:           | Blue Glasses Drinking Cup                                                        |
|-----------------|----------------------------------------------------------------------------------|
| Samples time:   |                                                                                  |
|                 | 2. 15~20 days if need new shape or size of glass.                                |
| Packing:        | 1. Normal packing,                                                               |
|                 | 24 or 36pcs into export carton,                                                  |
|                 | Carton with cardboard divider;                                                   |
|                 | 2. Paper tray pallet packing;                                                    |
|                 | 3. Customized box.                                                               |
| Product         | 500,000~1,000,000 pcs per Month                                                  |
| capacity:       |                                                                                  |
| Samples No.:    | RXDG019                                                                          |
| Payment         | Usually pay by T/T,Western Union,L/C or others according to your requirement.    |
| terms:          |                                                                                  |
| Transportation: | By sea, by air, by express and your shipping agent is acceptable.                |
|                 | 1. Food safe grade glass body. It doesn't contain BPA, lead, cadmium or any      |
| Product         | other harmful things to human body;                                              |
| features:       | 2. The material is recyclable because it is totally mineral substance;           |
|                 | 3. It is environmental safe.                                                     |
|                 | 1. Any color painted, frost, electro plate ,pattern laser carver for the finish; |
| For your        | 2. Special package like shrink wrap, color gift box, white gift box etc:         |
| choose:         | 3. Different size and shapes meet your needs.                                    |