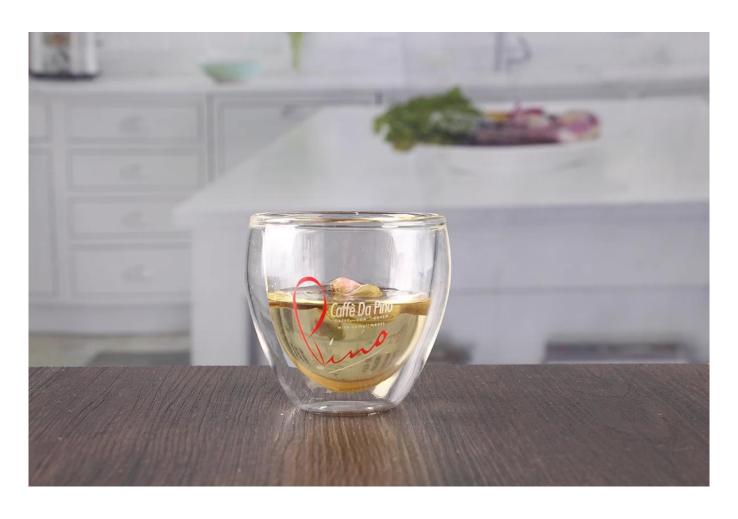

# **Double Wall Glass Tea Cup**

**Double Wall Glass Tea Cup products show:** 











## What are the specifications of double wall glass tea cup?

| Name:           | Double Wall Glass Tea Cup                                                        |
|-----------------|----------------------------------------------------------------------------------|
| Samples time:   | , , , , , , , , , , , , , , , , , , , ,                                          |
|                 | 2. 15~20 days if need new shape or size of glass.                                |
| Packing:        | 1. Normal packing,                                                               |
|                 | 24 or 36pcs into export carton,                                                  |
|                 | Carton with cardboard divider;                                                   |
|