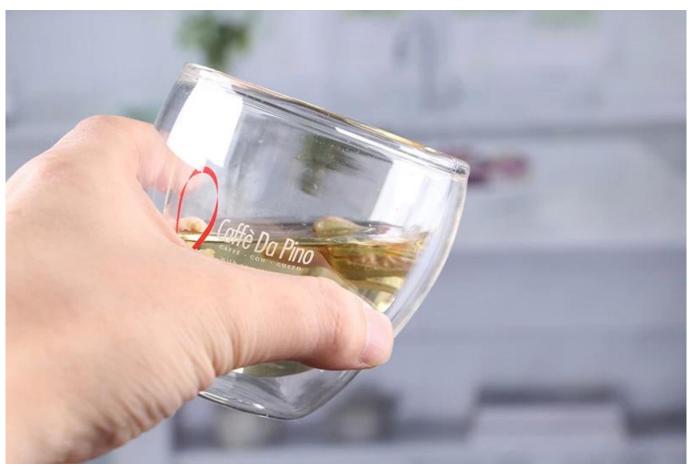

# **Double Wall Glass Tea Cup**

**Double Wall Glass Tea Cup products show:** 

#### What are the functions of double wall glass tea cup?

- 1)Special design and accurate quality control make sure every piece offered is as perfect as possible.
- 2)Logo customized, pattern, size and color etc. could be done according to your drawings. Decal, Carving, electro plating, sand blasting, paint spraying, etc.
- 3)Packaging: PVC box, Windows box, color box, shrinkage wrap are available to make sure it be can sold directly. Standard export packing assure safety shipment.