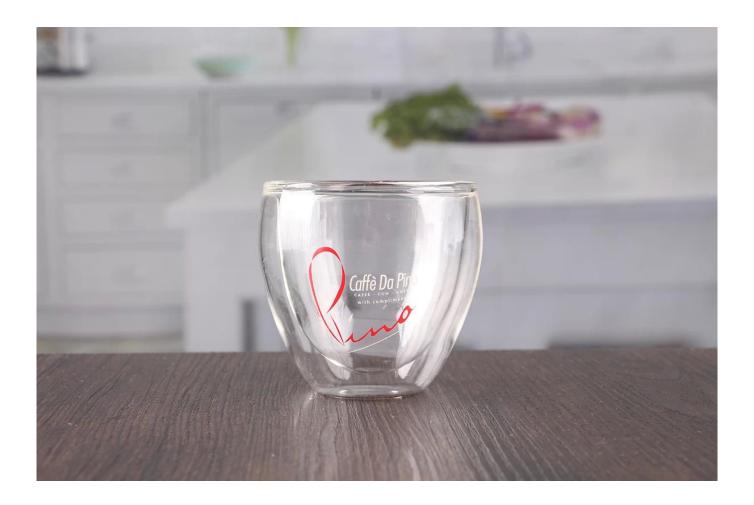

# **Double Wall Glass Tea Cup**

**Double Wall Glass Tea Cup products show:** 











## What are the specifications of double wall glass tea cup?

| Name:           | Double Wall Glass Tea Cup                                                        |
|-----------------|----------------------------------------------------------------------------------|
| Samples time:   | , , , , , , , , , , , , , , , , , , , ,                                          |
|                 | 2. 15~20 days if need new shape or size of glass.                                |
| Packing:        | 1. Normal packing,                                                               |
|                 | 24 or 36pcs into export carton,                                                  |
|                 | Carton with cardboard divider;                                                   |
|