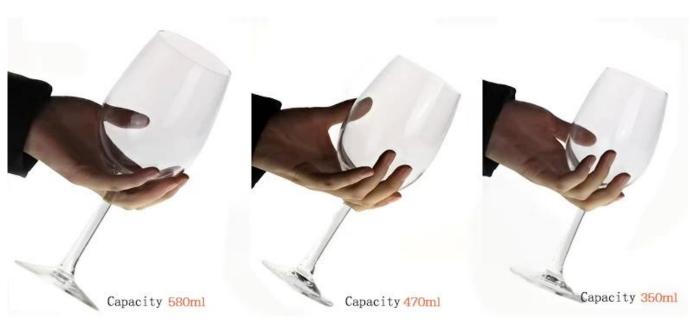

## What are the specifications of wine glass?

| Item No.:                                                                         | RXC14                                                                                                                                                                                                                                                                                                                                                                                     |  |  |
|-----------------------------------------------------------------------------------|-------------------------------------------------------------------------------------------------------------------------------------------------------------------------------------------------------------------------------------------------------------------------------------------------------------------------------------------------------------------------------------------|--|--|
| Size:                                                                             | T:6cm B:7.5cm H:21.5cm C:360ml W:192g                                                                                                                                                                                                                                                                                                                                                     |  |  |
| Material:                                                                         | wine glass                                                                                                                                                                                                                                                                                                                                                                                |  |  |
| Process:                                                                          | Pressing machine                                                                                                                                                                                                                                                                                                                                                                          |  |  |
| Samples time:                                                                     | <ol> <li>5~10 days if at exit shaped and size of glass.</li> <li>15~20 days if need new shape or size of glass.</li> </ol>                                                                                                                                                                                                                                                                |  |  |
| Packing:                                                                          | <ol> <li>Normal packing,</li> <li>or 36pcs into export carton,</li> <li>Carton with cardboard divider;</li> <li>Paper tray pallet packing;</li> <li>Customized box.</li> </ol>                                                                                                                                                                                                            |  |  |
| Product capacity:                                                                 | 500,000~1,000,000 pcs per Month                                                                                                                                                                                                                                                                                                                                                           |  |  |
| Delivery time:                                                                    | About 30-45days,but if you have a urgent need for the products, we can put your order into priority.                                                                                                                                                                                                                                                                                      |  |  |
| Payment terms:                                                                    | Usually pay by T/T,Western Union,L/C or others according to your requirement.                                                                                                                                                                                                                                                                                                             |  |  |
| Transportation: By sea, by air, by express and your shipping agent is acceptable. |                                                                                                                                                                                                                                                                                                                                                                                           |  |  |
| Product                                                                           | 1. Food safe grade glass body. It doesn't contain BPA, lead, cadmium or any other harmful things to human body; 2. It is freezer safe;                                                                                                                                                                                                                                                    |  |  |
| features:                                                                         | 3. The material is recyclable because it is totally mineral substance;  4. It is environmental safe.                                                                                                                                                                                                                                                                                      |  |  |
| For your choose:                                                                  | <ol> <li>Any logo printing on the glass body.</li> <li>Any color painted, frost, electro plate ,pattern laser carver for the finish;</li> <li>Special package like shrink wrap, color gift box, white gift box etc:</li> <li>Open new mould for new glass and some accessories such as wood, plastic or metal as you like;</li> <li>Different size and shapes meet your needs.</li> </ol> |  |  |