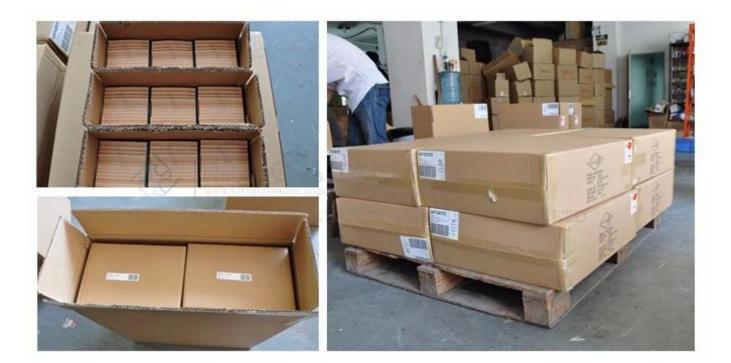

| _                    |                                                                                  |
|----------------------|----------------------------------------------------------------------------------|
| Samples time:        | 1. 5~10 days if at exit shaped and size of glass.                                |
|                      | 2. 15~20 days if need new shape or size of glass.                                |
|                      | 1. Normal packing,                                                               |
|                      | 24 or 36pcs into export carton,                                                  |
|                      | Carton with cardboard divider;                                                   |
|                      | 2. Paper tray pallet packing;                                                    |
|                      | 3. Customized box.                                                               |
| Product              | 500,000~1,000,000 pcs per Month                                                  |
| capacity:            |                                                                                  |
| Delivery time:       | About 30-45days,but if you have a urgent need for the products, we can put       |
|                      | your order into priority.                                                        |
| Payment              | Usually pay by T/T,Western Union,L/C or others according to your requirement.    |
| terms:               |                                                                                  |
| Transportation       | By sea, by air, by express and your shipping agent is acceptable.                |
| Product<br>features: | 1. Food safe grade glass body. It doesn't contain BPA, lead, cadmium or any      |
|                      | other harmful things to human body;                                              |
|                      | 2. It is freezer safe;                                                           |
|                      | 3. The material is recyclable because it is totally mineral substance;           |
|                      | 4. It is environmental safe.                                                     |
| For your<br>choose:  | 1. Any logo printing on the glass body.                                          |
|                      | 2. Any color painted, frost, electro plate ,pattern laser carver for the finish; |
|                      | 3. Special package like shrink wrap, color gift box, white gift box etc:         |
|                      | 4. Open new mould for new glass and some accessories such as wood, plastic       |
|                      | or metal as you like;                                                            |
|                      | 5. Different size and shapes meet your needs.                                    |

# **Product packing**

A.White paper

F. Three layer Corrugated paper master carton

K. Color Box

B.Corrugated paper

G.Five layer Corrugated paper master carton

L.Paper Sleeve

C.Bubble paper

H.Seven layer Corrugated paper master carton

M. Pvc Box

D. EPE

I. Styrofoam

N.Gift Box

E. EVA

J. White Box

R. Wooden Pallet