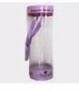

# What are the functions of drink tumblers?

1.Machine blasted /pressed, elegant pattern, widely use in restaurant/hotel/home/party etc.

2.Special design and accurate quality control make sure every piece offered is as perfect as possible.

# What are the specifications of drink tumblers?

Material: Glass

Category: Drink Tumblers

Size: T:8cm H:18cm C:360ml

| Item No:    | RXDT169191               |
|-------------|--------------------------|
| Material:   | Glass                    |
| Process:    | Handmade                 |
| Could Pass: | SGS,FDA,BV and LFGB test |