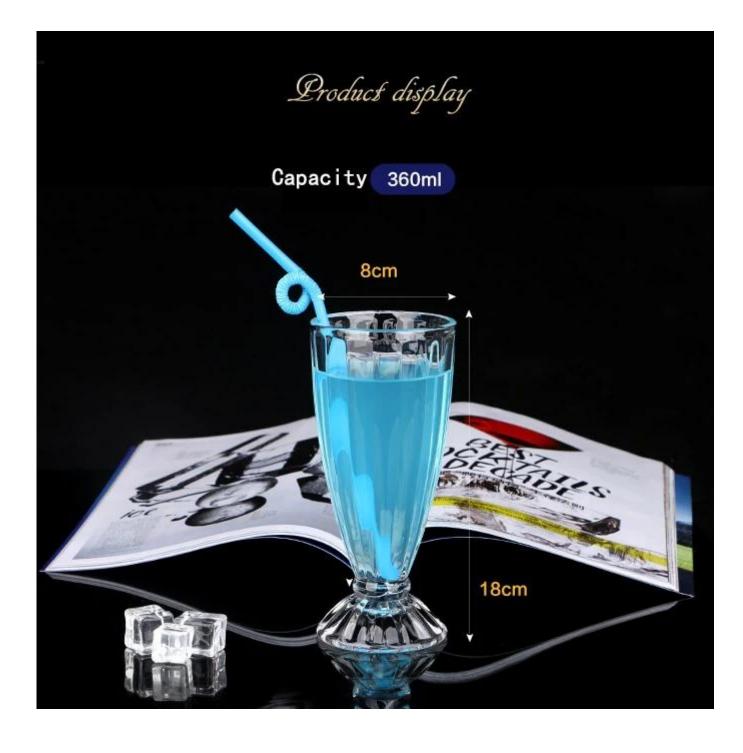

# What are the specifications of drink tumblers?

Material: Glass

Category: Drink Tumblers

Size: T:8cm H:18cm C:360ml

| Item No:    | RXDT169191               |
|-------------|--------------------------|
| Material:   | Glass                    |
| Process:    | Handmade                 |
| Could Pass: | SGS,FDA,BV and LFGB test |