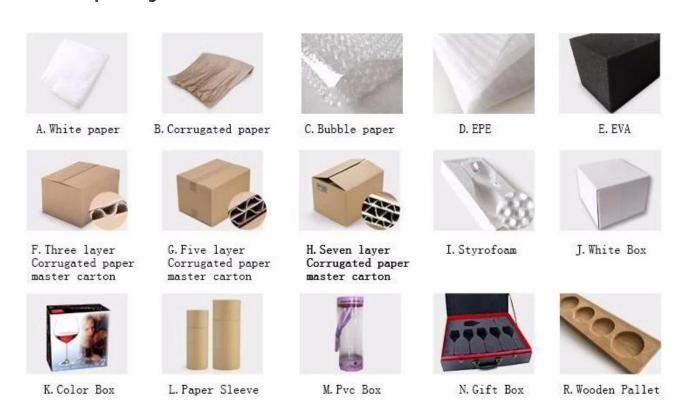

## **Product packing**

## Q: What kind of package for stemless smoothies glass?

A: We have inside packaging and outside carton, it is in a 5 ply carton. And we could do clients' customized box.