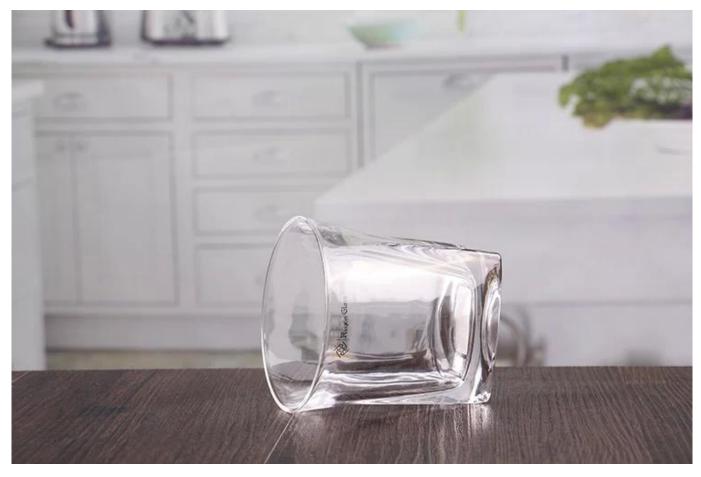

# Whiskey shot glass

Whiskey shot glass products show:

# What are the specifications of whiskey shot glass?

| Name:                | Whiskey shot glass                                                                                                                                                                                                                               |
|----------------------|--------------------------------------------------------------------------------------------------------------------------------------------------------------------------------------------------------------------------------------------------|
| Samples time:        | <ol> <li>5~10 days if at exit shaped and size of glass.</li> <li>15~20 days if need new shape or size of glass.</li> </ol>                                                                                                                       |
|                      | <ol> <li>Normal packing,</li> <li>24 or 36pcs into export carton,</li> <li>Carton with cardboard divider;</li> <li>Paper tray pallet packing;</li> <li>Customized box.</li> </ol>                                                                |
| Product capacity:    | 320 ML                                                                                                                                                                                                                                           |
| Samples No.:         | RXWG0056-1                                                                                                                                                                                                                                       |
| Payment<br>terms:    | Usually pay by T/T,Western Union,L/C or others according to your requirement.                                                                                                                                                                    |
| Transportation:      | By sea, by air, by express and your shipping agent is acceptable.                                                                                                                                                                                |
| Product<br>features: | <ol> <li>Food safe grade glass body. It doesn't contain BPA, lead, cadmium or any other harmful things to human body;</li> <li>The material is recyclable because it is totally mineral substance;</li> <li>It is environmental safe.</li> </ol> |
| For your choose:     | <ol> <li>Any color painted, frost, electro plate ,pattern laser carver for the finish;</li> <li>Special package like shrink wrap, color gift box, white gift box etc:</li> <li>Different size and shapes meet your needs.</li> </ol>             |