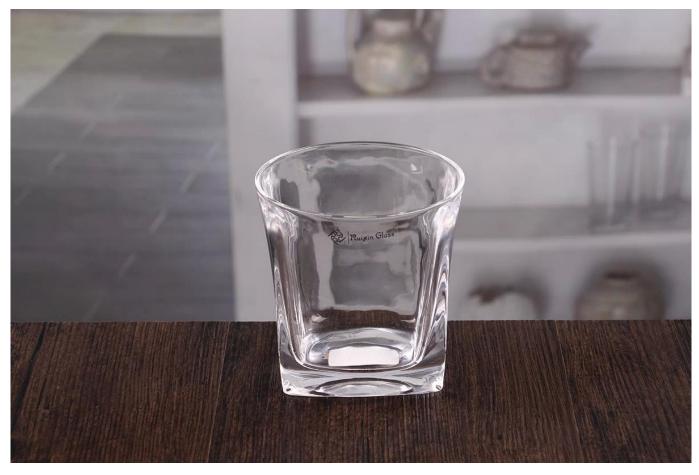

# Whiskey shot glass

Whiskey shot glass products show:

# What are the specifications of whiskey shot glass?

| Name:                | Whiskey shot glass                                                                                                                                                                                                                               |
|----------------------|--------------------------------------------------------------------------------------------------------------------------------------------------------------------------------------------------------------------------------------------------|
| Samples time:        | <ol> <li>5~10 days if at exit shaped and size of glass.</li> <li>15~20 days if need new shape or size of glass.</li> </ol>                                                                                                                       |
|                      | <ol> <li>Normal packing,</li> <li>24 or 36pcs into export carton,</li> <li>Carton with cardboard divider;</li> <li>Paper tray pallet packing;</li> <li>Customized box.</li> </ol>                                                                |
| Product capacity:    | 320 ML                                                                                                                                                                                                                                           |
| Samples No.:         | RXWG0056-1                                                                                                                                                                                                                                       |
| Payment<br>terms:    | Usually pay by T/T,Western Union,L/C or others according to your requirement.                                                                                                                                                                    |
| Transportation:      | By sea, by air, by express and your shipping agent is acceptable.                                                                                                                                                                                |
| Product<br>features: | <ol> <li>Food safe grade glass body. It doesn't contain BPA, lead, cadmium or any other harmful things to human body;</li> <li>The material is recyclable because it is totally mineral substance;</li> <li>It is environmental safe.</li> </ol> |
| For your choose:     | <ol> <li>Any color painted, frost, electro plate ,pattern laser carver for the finish;</li> <li>Special package like shrink wrap, color gift box, white gift box etc:</li> <li>Different size and shapes meet your needs.</li> </ol>             |