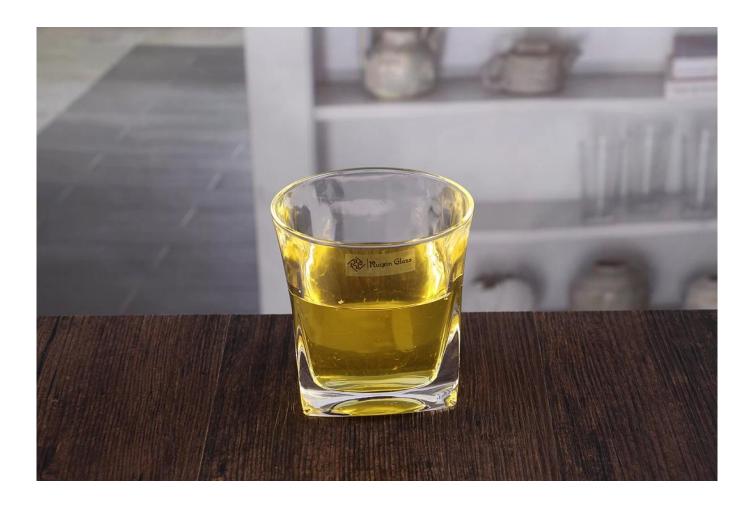

# Whiskey shot glass

Whiskey shot glass products show:

# What are the specifications of whiskey shot glass?

| Name:                | Whiskey shot glass                                                                                                                                                                                                                               |
|----------------------|--------------------------------------------------------------------------------------------------------------------------------------------------------------------------------------------------------------------------------------------------|
| Samples time:        | <ol> <li>5~10 days if at exit shaped and size of glass.</li> <li>15~20 days if need new shape or size of glass.</li> </ol>                                                                                                                       |
|                      | <ol> <li>Normal packing,</li> <li>24 or 36pcs into export carton,</li> <li>Carton with cardboard divider;</li> <li>Paper tray pallet packing;</li> <li>Customized box.</li> </ol>                                                                |
| Product capacity:    | 320 ML                                                                                                                                                                                                                                           |
| Samples No.:         | RXWG0056-1                                                                                                                                                                                                                                       |
| Payment<br>terms:    | Usually pay by T/T,Western Union,L/C or others according to your requirement.                                                                                                                                                                    |
| Transportation:      | By sea, by air, by express and your shipping agent is acceptable.                                                                                                                                                                                |
| Product<br>features: | <ol> <li>Food safe grade glass body. It doesn't contain BPA, lead, cadmium or any other harmful things to human body;</li> <li>The material is recyclable because it is totally mineral substance;</li> <li>It is environmental safe.</li> </ol> |
| For your choose:     | <ol> <li>Any color painted, frost, electro plate ,pattern laser carver for the finish;</li> <li>Special package like shrink wrap, color gift box, white gift box etc:</li> <li>Different size and shapes meet your needs.</li> </ol>             |