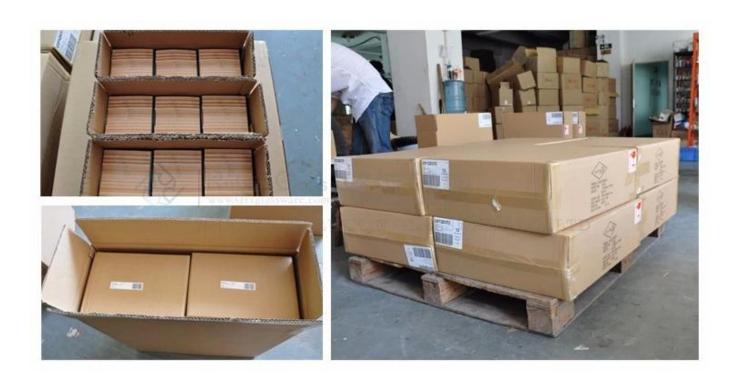

## **Product packing**

## Q: What kind of package for stemless pilsner glass?

A: We have inside packaging and outside carton, it is in a 5 ply carton. And we could do clients' customized box.