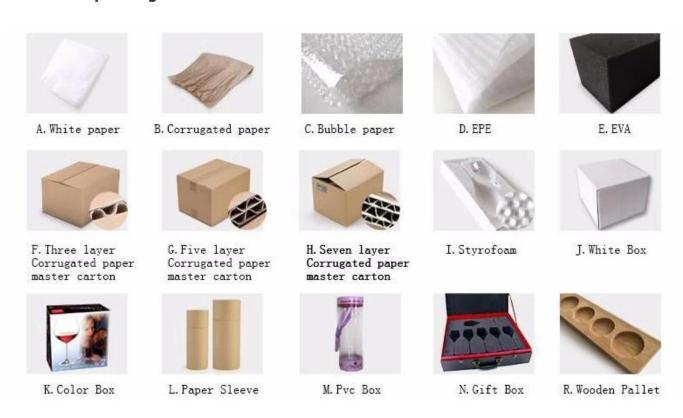

## **Product packing**

## Q: What kind of package for stemless pilsner glass?

A: We have inside packaging and outside carton, it is in a 5 ply carton. And we could do clients' customized box.