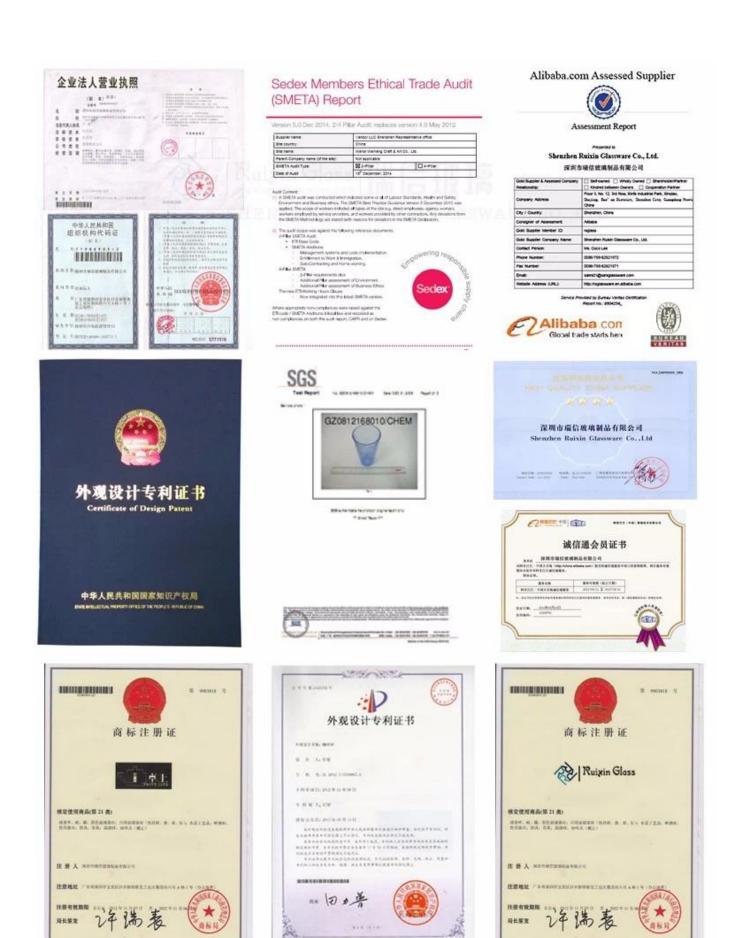

**Company product certification:** 

**FAQ:** 

Q: Can you do printing on the Unique champagne glasses?

A: Yes, we can. We could offer various printing ways: the screen printing, hot stamping, decal attachment, frosting, sandblasting, etc.

#### Q: Can you provide certificates for your products?

A: Sure, we can provide our certificates for you, such as BV,FDA,LFGB,ASTM,Dishwasher test and so on.