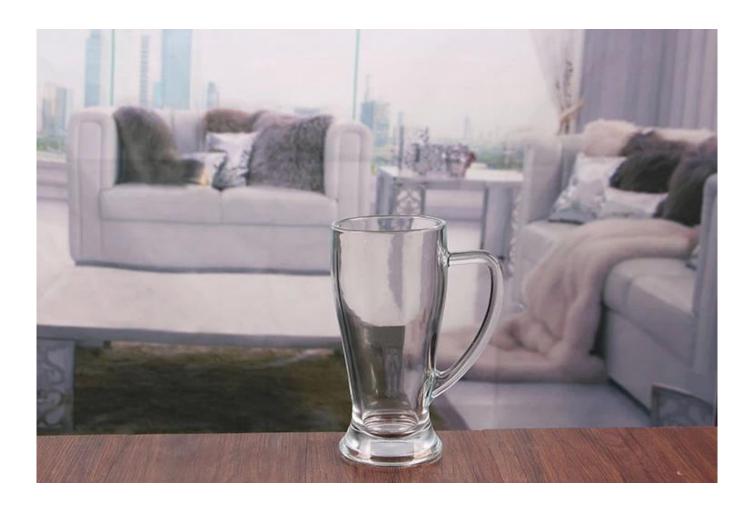

# Pint mug

## Pint mug products show:

#### What are the specifications of Pint mug?

| Name:                | Pint mug                                                                                                                                                                                                                                         |
|----------------------|--------------------------------------------------------------------------------------------------------------------------------------------------------------------------------------------------------------------------------------------------|
| Samples time:        | 1. 5~10 days if at exit shaped and size of glass.                                                                                                                                                                                                |
| Packing:             | <ol> <li>15~20 days if need new shape or size of glass.</li> <li>Normal packing,</li> <li>or 36pcs into export carton,</li> <li>Carton with cardboard divider;</li> <li>Paper tray pallet packing;</li> <li>Customized box.</li> </ol>           |
| Product capacity:    | 500,000~1,000,000 pcs per Month                                                                                                                                                                                                                  |
| Samples No.:         | RXBG51603                                                                                                                                                                                                                                        |
| Payment<br>terms:    | Usually pay by T/T,Western Union,L/C or others according to your requirement.                                                                                                                                                                    |
| Transportation:      | By sea, by air, by express and your shipping agent is acceptable.                                                                                                                                                                                |
| Product<br>features: | <ol> <li>Food safe grade glass body. It doesn't contain BPA, lead, cadmium or any other harmful things to human body;</li> <li>The material is recyclable because it is totally mineral substance;</li> <li>It is environmental safe.</li> </ol> |
| For your choose:     | <ol> <li>Any color painted, frost, electro plate ,pattern laser carver for the finish;</li> <li>Special package like shrink wrap, color gift box, white gift box etc:</li> <li>Different size and shapes meet your needs.</li> </ol>             |