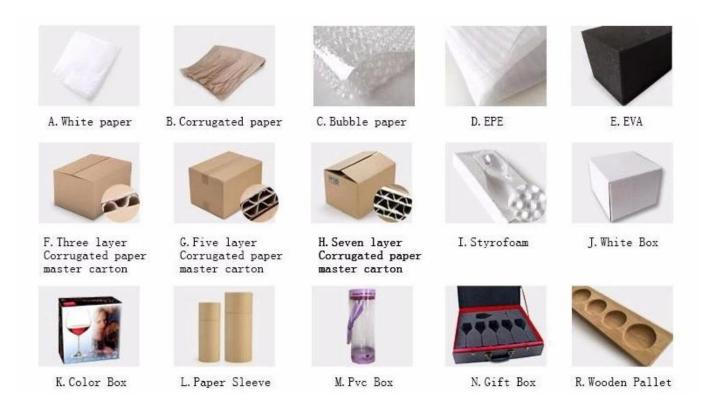

**Product packaging method:** 

**FAQ:** 

#### What are the functions of Pint mug?

- 1)Special design and accurate quality control make sure every piece offered is as perfect as possible.
- 2)Logo customized, pattern, size and color etc. could be done according to your drawings. Decal, Carving, electro plating, sand blasting, paint spraying, etc.
- 3)Packaging: PVC box, Windows box, color box, shrinkage wrap are available to make sure it be can sold directly. Standard export packing assure safety shipment.