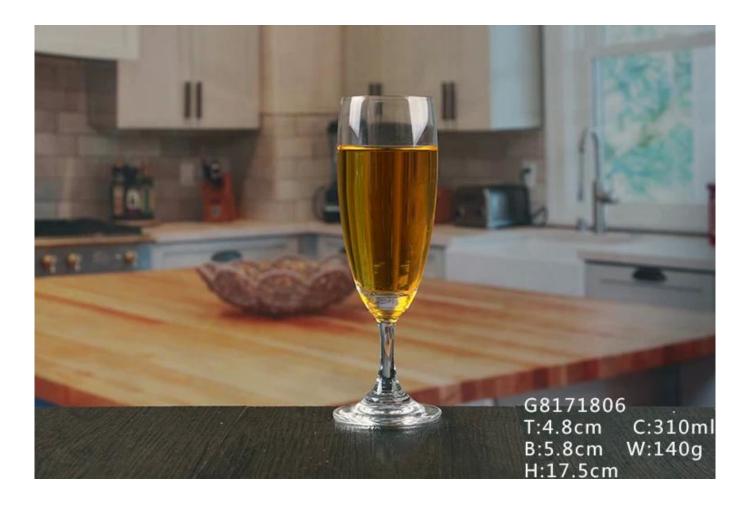

### What are the specifications of Short stem champagne glass?

| Name:           | Short stem champagne glass                                                      |
|-----------------|---------------------------------------------------------------------------------|
| Samples time:   | 1. 5~10 days if at exit shaped and size of glass.                               |
|                 | 2. 15~20 days if need new shape or size of glass.                               |
| Packing:        | 1. Normal packing,                                                              |
|                 | 24 or 36pcs into export carton,                                                 |
|                 | Carton with cardboard divider;                                                  |
|                 | 2. Paper tray pallet packing;                                                   |
|                 | 3. Customized box.                                                              |
| Product         | 500,000~1,000,000 pcs per Month                                                 |
| capacity:       |                                                                                 |
| Samples No.:    | G8171806                                                                        |
| Payment         | Usually pay by T/T, Western Union, L/C or others according to your requirement. |
| terms:          |                                                                                 |
| Transportation: | By sea, by air, by express and your shipping agent is acceptable.               |
|                 | 1. Food safe grade glass body. It doesn't contain BPA, lead, cadmium or any     |
| Product         | other harmful things to human body;                                             |
| features:       | 2. The material is recyclable because it is totally mineral substance;          |
|                 | 3. It is environmental safe.                                                    |