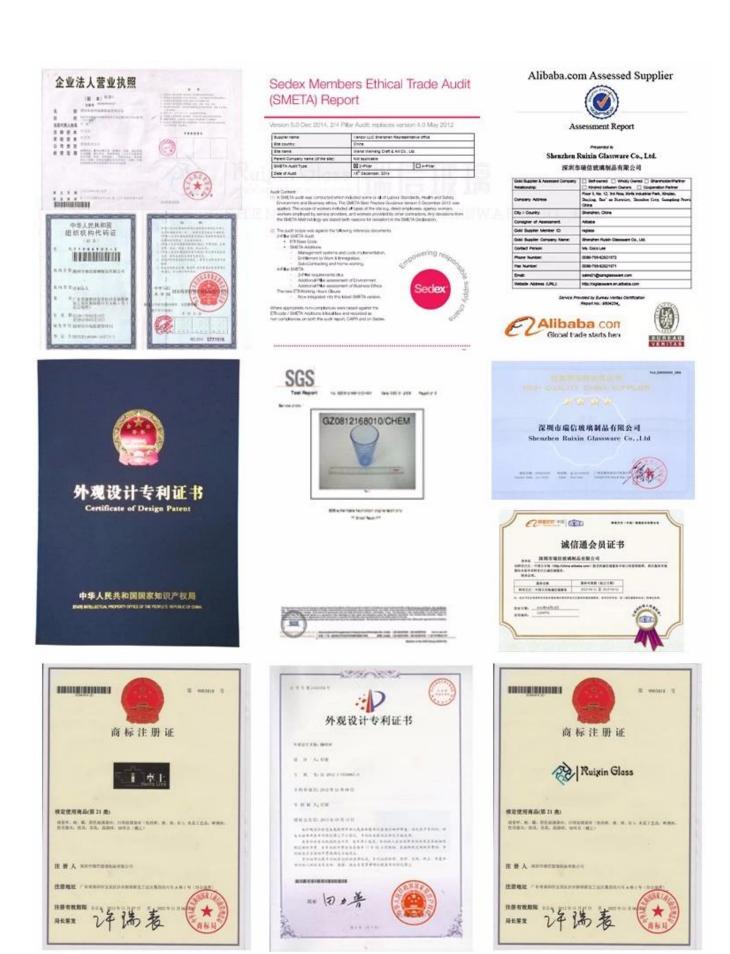

**Company product certification:** 

**FAQ:** 

Q: Can you print our logo on surface of the Short stem champagne glass?

A: Yes, for sure. We can make the custom logo on surface of the glass, such as: screen printing, hot stamping, decal logo, frosting, sandblasting, etc.

### Q: what's the certificates for your products?

A: we can provide our certificates for you, such as BV ,FDA, LFGB, ASTM, Dishwasher test, etc.