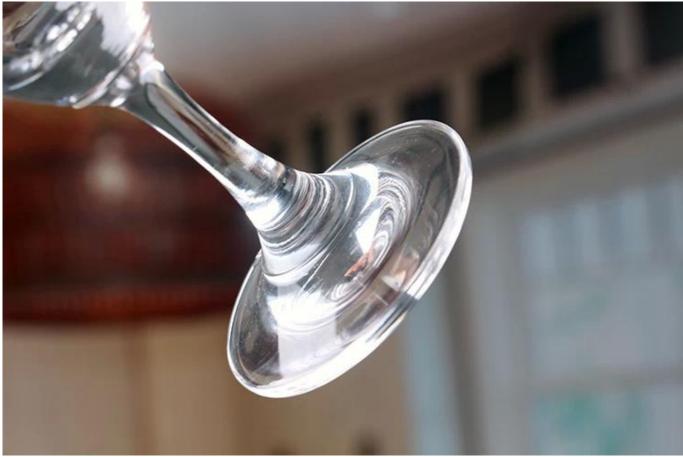

# **Short stem champagne glass**

**Short stem champagne glass products show:** 

## Short stem champagne glass