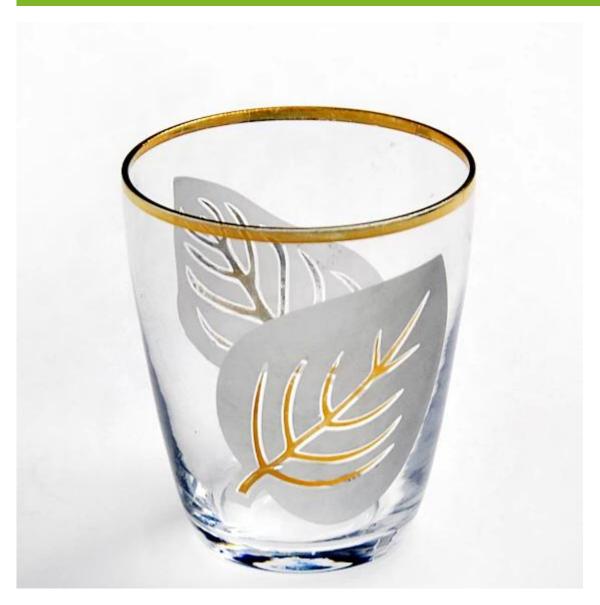

# 2016 hot sell personalised whisky glass, whiskey snifter and custom whiskey glasses wholesale

What are the features of whisky tumbler?

#### What are the functions of whisky tumbler?

- 1)Machine blasted /pressed, elegant pattern, widely use in restaurant/hotel/home/party etc.
- 2)Special design and accurate quality control make sure every piece offered is as perfect as p ossible.
- 3)Logo customized, pattern, size and color etc. could be done according to your drawings. Decal, Carving, electro plating, sand blasting, paint spraying, etc.
- 4Packaging: PVC box, Windows box, color box, shrinkage wrap are available to make sure it be can sold directly. Standard export packing assure safety shipment.
- 5)Timely delivery, 12000 square meter selfown warehouse holding large stock to enable our supply.
- 6)Eco-Friendly, pass FDA, CA65,LFGB standard test.

#### What are the specifications of whisky tumbler?

1.SIZE:T6.5cm\*B5.2cm\*H8.8cm

2.Capacity :300ml 3.Weight:286g

#### whisky tumbler photos:

What are the whisky tumbler applications?

- Hotels
- Party
- Wedding breakfast
- Love confession
- Birthday
- Start business
- Celebrating
- Home