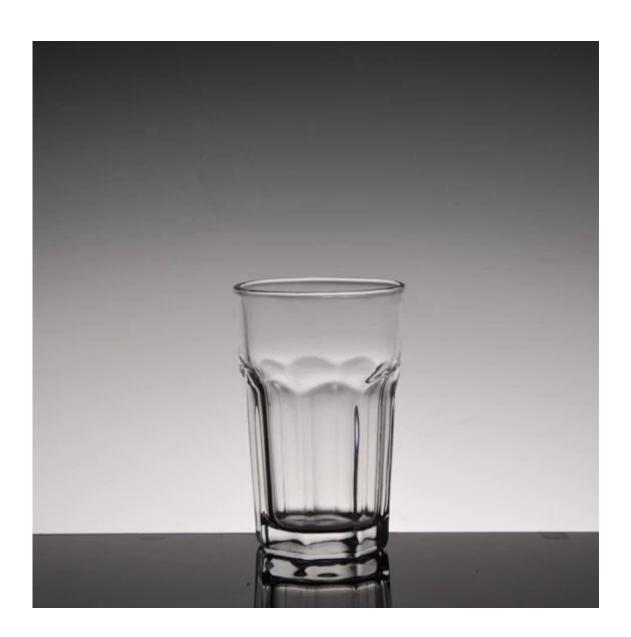

#### What are the specifications of whisky tumbler?

1.SIZE:T6.5cm\*B5.2cm\*H8.8cm

2.Capacity :300ml 3.Weight:286g

#### whisky tumbler photos:

What are the whisky tumbler applications?

- Hotels
- Party
- Wedding breakfast
- Love confession
- Birthday
- Start business
- Celebrating
- Home