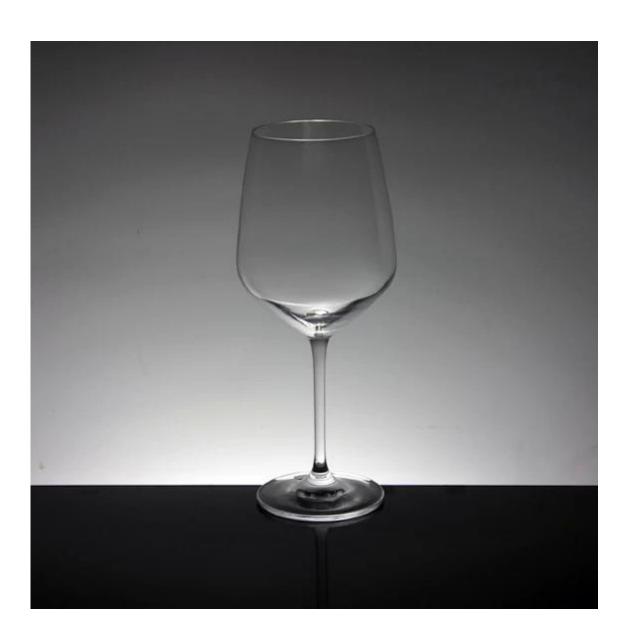

#### What are the specifications of red wine glasses?

1.Drinkware Type: Glass

2.Glass Type: red wine glasses

3. Certification: CE / EU, FDA, LFGB, SGS, FDA, LFGB, SGS, DISH WASHER Testing

4. Feature: Eco-Friendly, Eco-friendly

5. Model Number: RXG401

6.Capacity: 435ml

#### red wine glasses photos:

What are the applications?

- Hotels
- Party
- Wedding breakfast
- Love confession
- Birthday
- Start business
- Celebrating
- Home