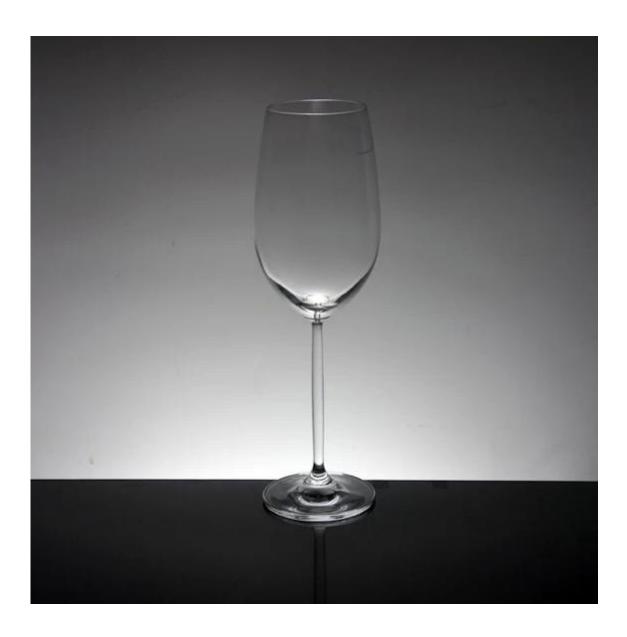

#### What are the specifications of red wine glasses?

1.Drinkware Type: Glass

2.Glass Type: red wine glasses

3. Certification: CE / EU, FDA, LFGB, SGS, FDA, LFGB, SGS, DISH WASHER Testing

4. Feature: Eco-Friendly, Eco-friendly

5. Model Number: RXG401

6.Capacity: 435ml

#### red wine glasses photos:

What are the applications?

- Hotels
- Party
- Wedding breakfast
- Love confession
- Birthday
- Start business
- Celebrating
- Home