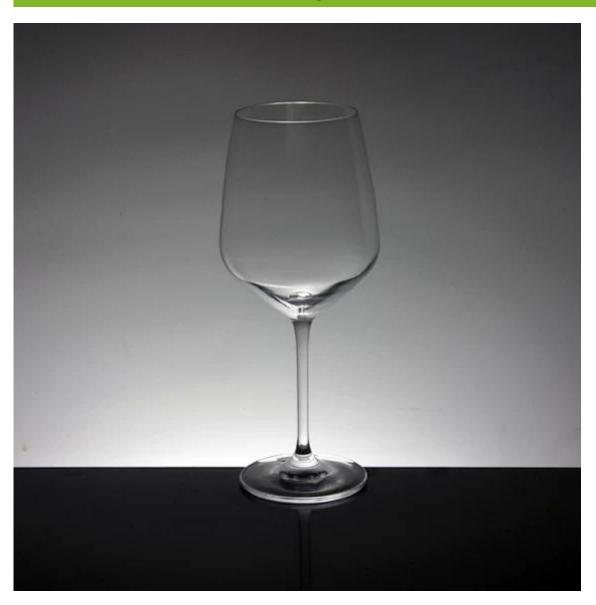

#### What are the specifications of red wine glasses?

1.Drinkware Type: Glass

2.Glass Type: red wine glasses

3. Certification: CE / EU, FDA, LFGB, SGS, FDA, LFGB, SGS, DISH WASHER Testing

4. Feature: Eco-Friendly, Eco-friendly

5. Model Number: RXG401

6.Capacity: 435ml

#### red wine glasses photos:

What are the applications?

- Hotels
- Party
- Wedding breakfast
- Love confession
- Birthday
- Start business
- Celebrating
- Home