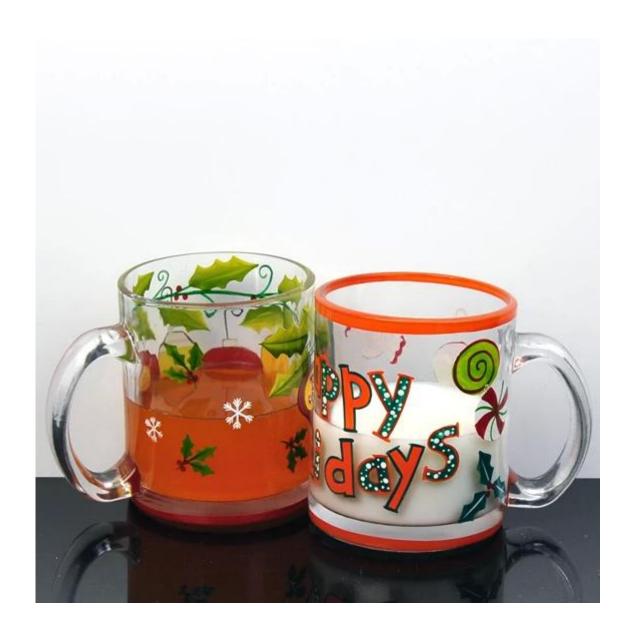

#### painted glass photos:

What are the glass tumbler cups applications?

- Hotels
- Party
- Wedding breakfast
- Love confession
- Birthday
- Start business
- Celebrating
- Home