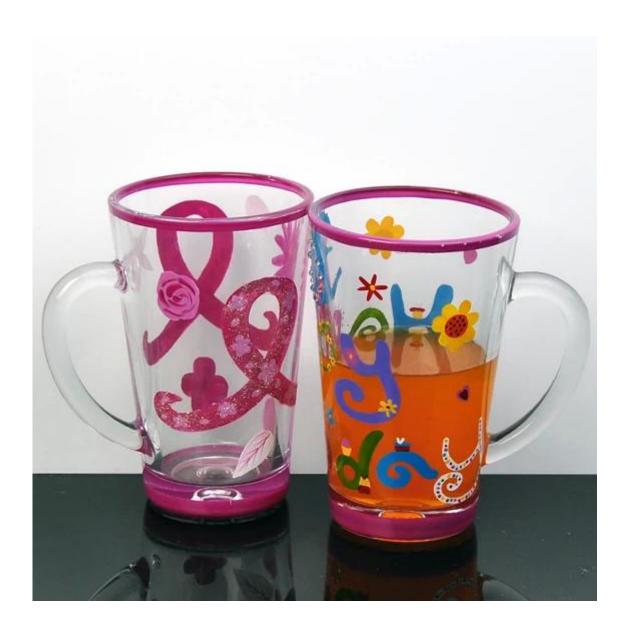

#### painted glass photos:

What are the glass tumbler cups applications?

- Hotels
- Party
- Wedding breakfast
- Love confession
- Birthday
- Start business
- Celebrating
- Home