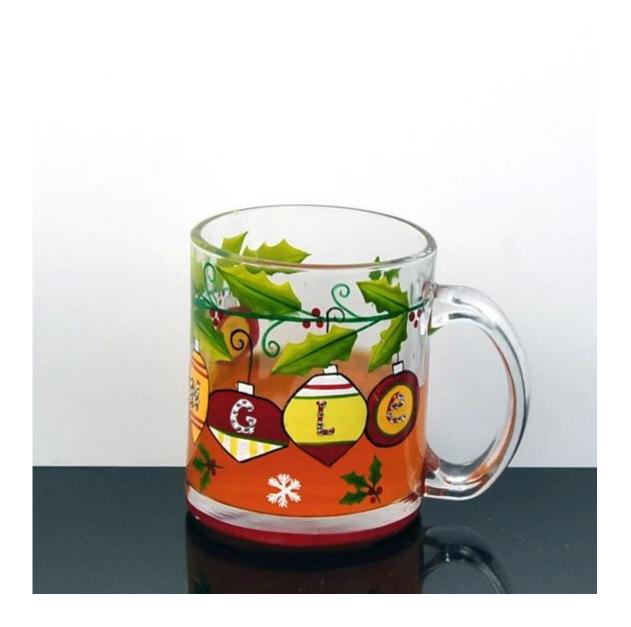

#### painted glass photos:

What are the glass tumbler cups applications?

- Hotels
- Party
- Wedding breakfast
- Love confession
- Birthday
- Start business
- Celebrating
- Home