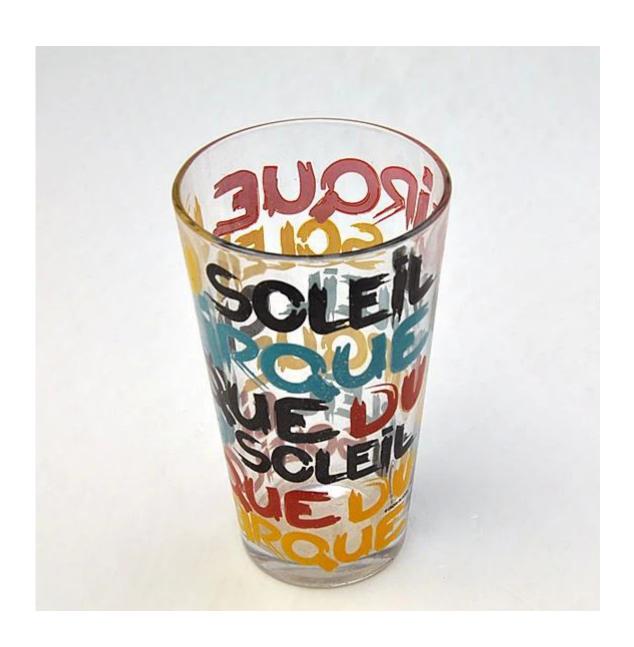

## painted glass photos:

What are the glass tumbler cups applications?

- Hotels
- Party
- Wedding breakfast
- Love confession
- Birthday
- Start business
- Celebrating
- Home