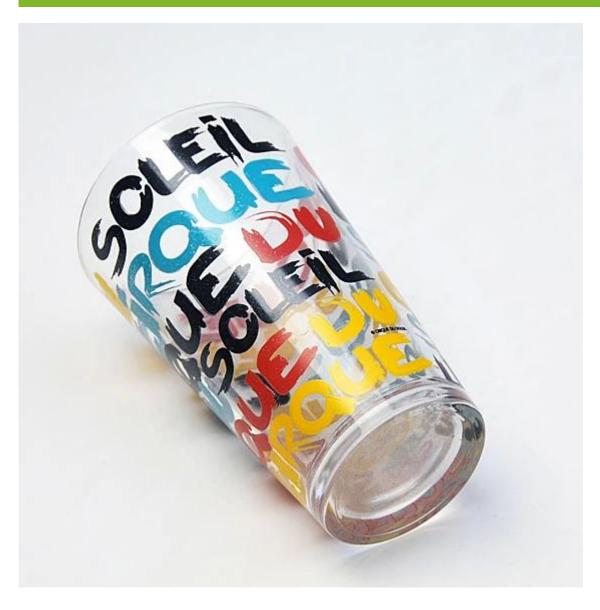

## painted glass photos:

What are the glass tumbler cups applications?

- Hotels
- Party
- Wedding breakfast
- Love confession
- Birthday
- Start business
- Celebrating
- Home