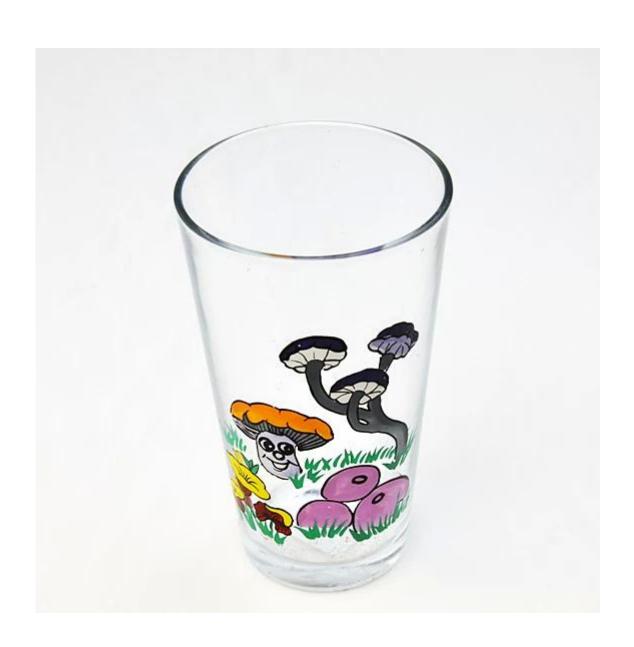

## painted glass photos:

What are the glass tumbler cups applications?

- Hotels
- Party
- Wedding breakfast
- Love confession
- Birthday
- Start business
- Celebrating
- Home