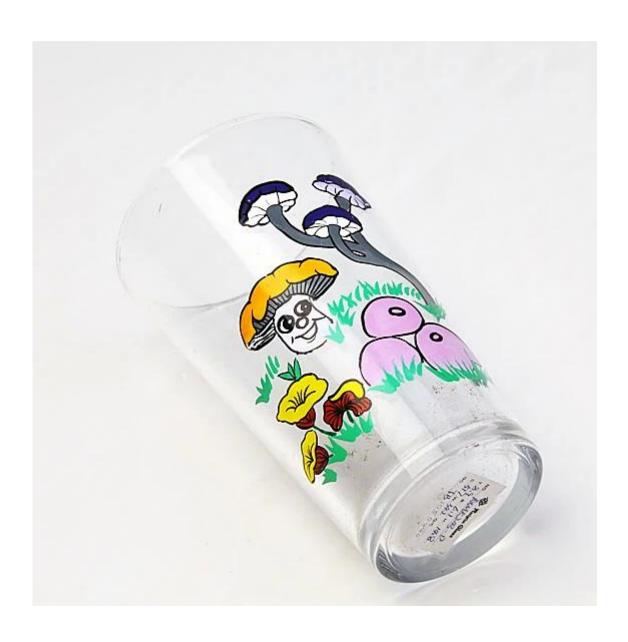

#### **Glass tumbler**

| Тор   | Bottom | Height | Capacity | Weight |
|-------|--------|--------|----------|--------|
| 8.8Cm | 6Cm    | 14.7Cm | 481ml    | 355g   |

## painted glass photos:

What are the glass tumbler cups applications?

- Hotels
- Party
- Wedding breakfast
- Love confession
- Birthday
- Start business
- Celebrating
- Home