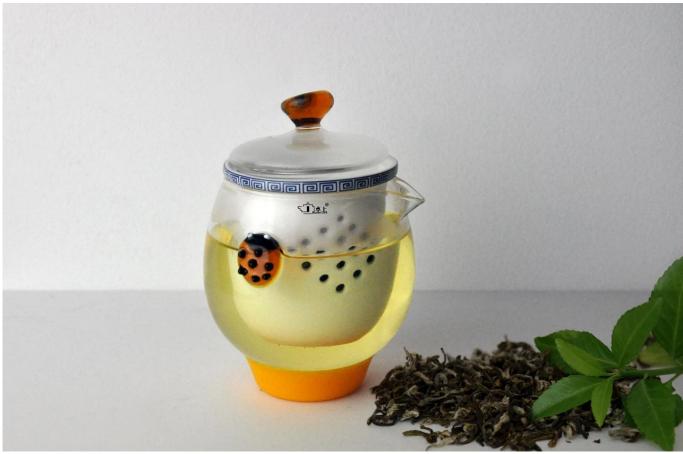

# What are the specifications of glass tea cups?

Borosilicate glass teapot Size: T6.5cm\*B\*5cm\*H15cm

Capacity :216ml Weight : 275g

Pyrex glass and Borosilicate glass teapot

# glass tea cups photos:

What are the borosilicate glass teapot applications?

- Hotels
- Party
- Wedding breakfast
- Love confession
- Birthday
- Start business
- Celebrating
- Home