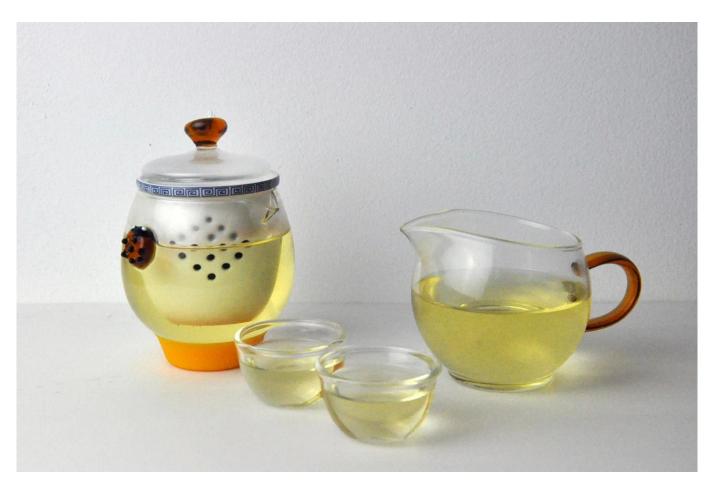

# What are the specifications of glass tea cups?

Borosilicate glass teapot Size: T6.5cm\*B\*5cm\*H15cm

Capacity :216ml Weight : 275g

Pyrex glass and Borosilicate glass teapot

# glass tea cups photos:

What are the borosilicate glass teapot applications?

- Hotels
- Party
- Wedding breakfast
- Love confession
- Birthday
- Start business
- Celebrating
- Home