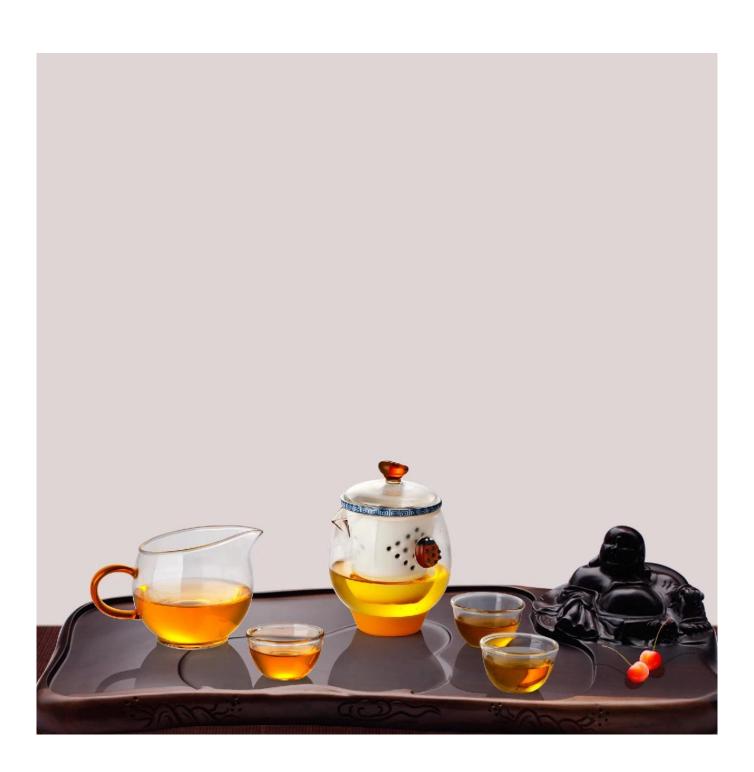

# What are the specifications of glass tea cups?

Borosilicate glass teapot Size: T6.5cm\*B\*5cm\*H15cm

Capacity :216ml Weight : 275g

Pyrex glass and Borosilicate glass teapot

# glass tea cups photos:

What are the borosilicate glass teapot applications?

- Hotels
- Party
- Wedding breakfast
- Love confession
- Birthday
- Start business
- Celebrating
- Home