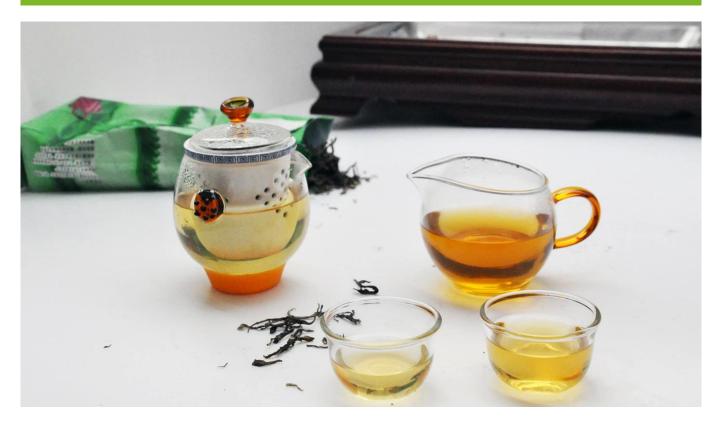

# What are the specifications of glass tea cups?

Borosilicate glass teapot Size: T6.5cm\*B\*5cm\*H15cm

Capacity :216ml Weight : 275g

Pyrex glass and Borosilicate glass teapot

# glass tea cups photos:

What are the borosilicate glass teapot applications?

- Hotels
- Party
- Wedding breakfast
- Love confession
- Birthday
- Start business
- Celebrating
- Home