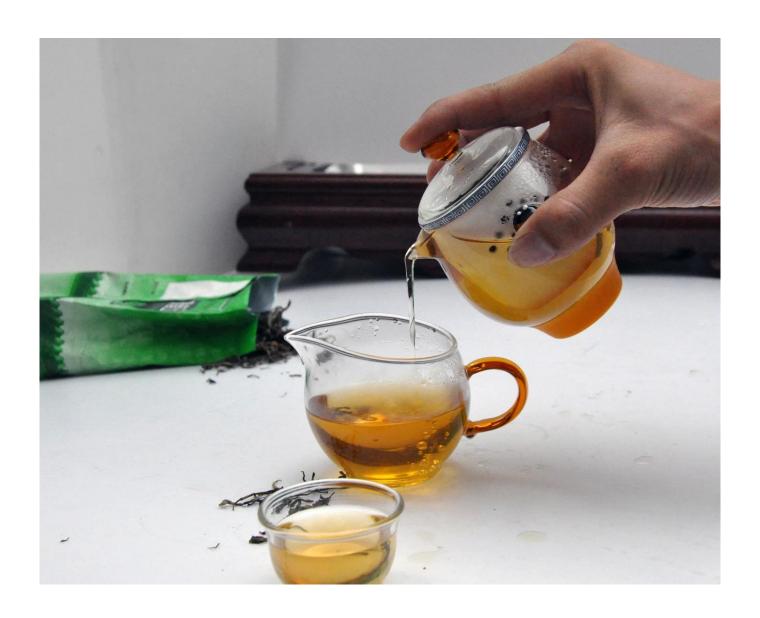

# What are the specifications of glass tea cups?

Borosilicate glass teapot Size: T6.5cm\*B\*5cm\*H15cm

Capacity :216ml Weight : 275g

Pyrex glass and Borosilicate glass teapot

# glass tea cups photos:

What are the borosilicate glass teapot applications?

- Hotels
- Party
- Wedding breakfast
- Love confession
- Birthday
- Start business
- Celebrating
- Home