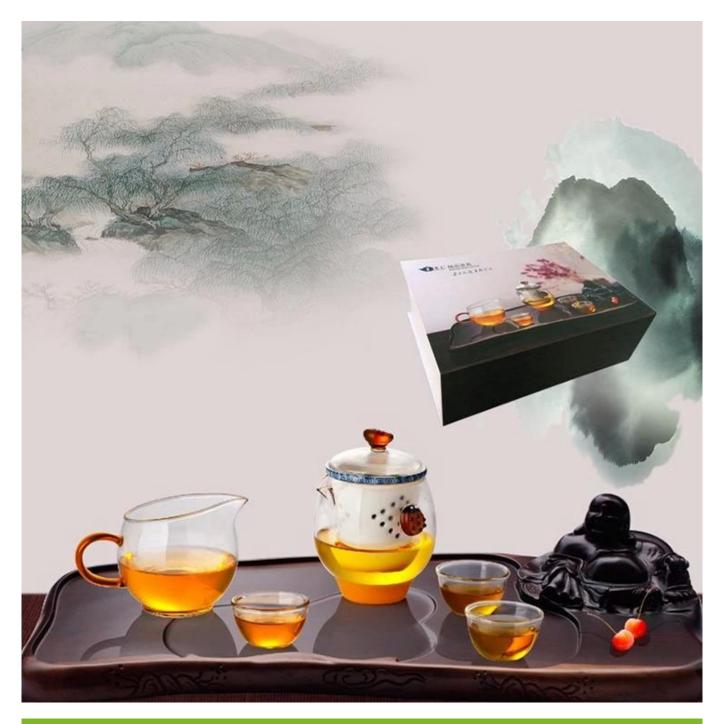

# What are the specifications of glass tea cups?

Borosilicate glass teapot Size: T6.5cm\*B\*5cm\*H15cm

Capacity :216ml Weight : 275g

Pyrex glass and Borosilicate glass teapot

# glass tea cups photos:

What are the borosilicate glass teapot applications?

- Hotels
- Party
- Wedding breakfast
- Love confession
- Birthday
- Start business
- Celebrating
- Home