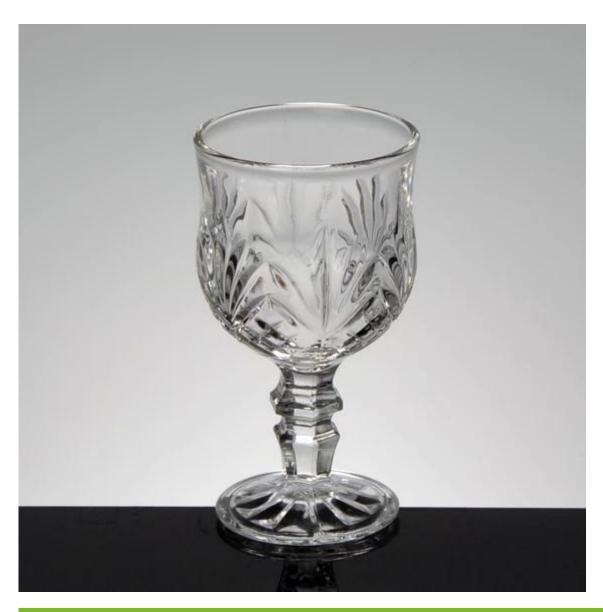

# 2016 china hot selling ice cream cup glasses cups drink tumbler cups mugs manufacturer

What are the features of ice cream cup?

#### What are the functions of ice cream cup?

- 1)Machine blasted /pressed, elegant pattern, widely use in restaurant/hotel/home/party etc.
- 2)Special design and accurate quality control make sure every piece offered is as perfect as possible.
- 3)Logo customized, pattern, size and color etc. could be done according to your drawings. Decal, Carving, electro plating, sand blasting, paint spraying, etc.
- 4Packaging: PVC box, Windows box, color box, shrinkage wrap are available to make sure it be e can sold directly. Standard export packing assure safety shipment.
- 5)Timely delivery, 12000 square meter selfown warehouse holding large stock to enable our supply.
- 6)Eco-Friendly, pass FDA, CA65,LFGB standard test.

# What are the specifications of ice cream cup?

#### **Glass tumbler**

| Top   | Bottom | Height | Capacity | Weight |
|-------|--------|--------|----------|--------|
| 7.5Cm | 7.5Cm  | 14.5Cm | 176ml    | 316g   |