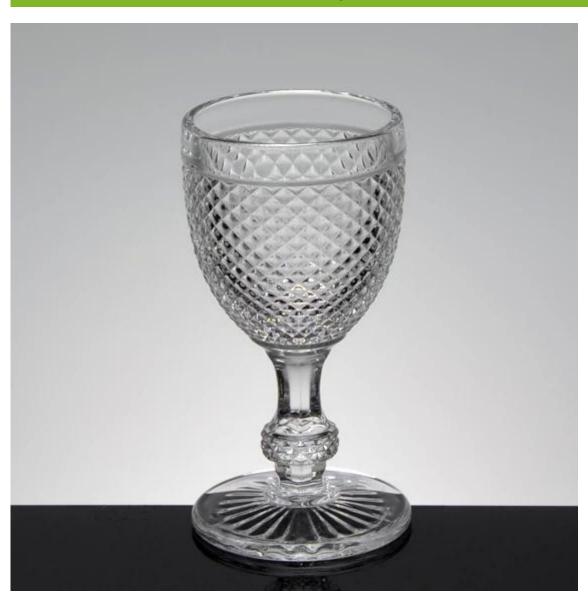

# What are the specifications of ice cream cup?

#### **Glass tumbler**

| Top   | Bottom | Height | Capacity | Weight |
|-------|--------|--------|----------|--------|
| 7.5Cm | 7.5Cm  | 14.5Cm | 176ml    | 316g   |

#### ice cream cup photos:

What are the ice cream cup applications?

- Hotels
- Party
- Wedding breakfast
- Love confession
- Birthday
- Start business
- Celebrating
- Home