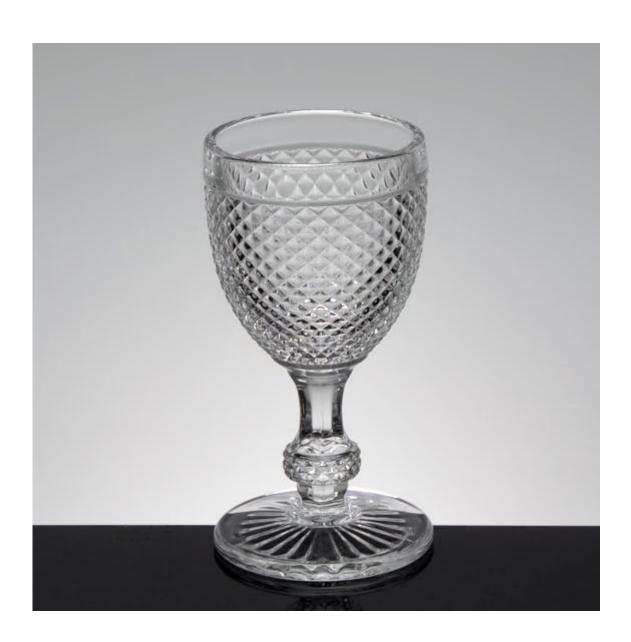

# What are the specifications of ice cream cup?

#### **Glass tumbler**

| Top   | Bottom | Height | Capacity | Weight |
|-------|--------|--------|----------|--------|
| 7.5Cm | 7.5Cm  | 14.5Cm | 176ml    | 316g   |

#### ice cream cup photos:

What are the ice cream cup applications?

- Hotels
- Party
- Wedding breakfast
- Love confession
- Birthday
- Start business
- Celebrating
- Home