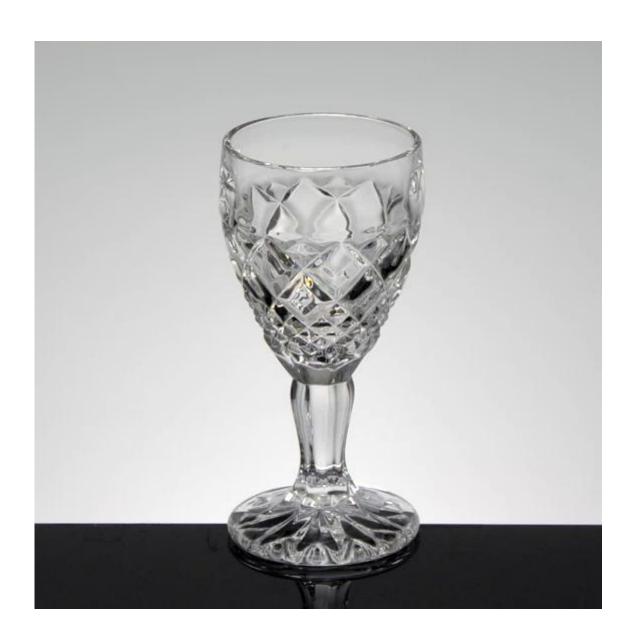

# What are the specifications of ice cream cup?

#### **Glass tumbler**

| Top   | Bottom | Height | Capacity | Weight |
|-------|--------|--------|----------|--------|
| 7.5Cm | 7.5Cm  | 14.5Cm | 176ml    | 316g   |

#### ice cream cup photos:

What are the ice cream cup applications?

- Hotels
- Party
- Wedding breakfast
- Love confession
- Birthday
- Start business
- Celebrating
- Home