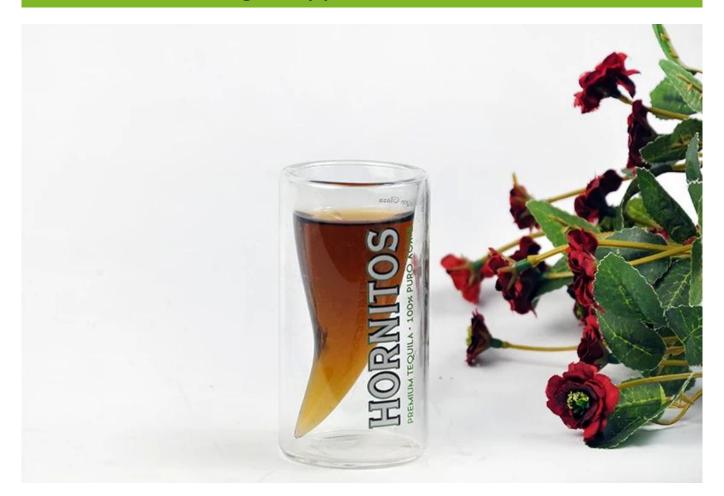

#### What are the features of double wall borosilicate glass cup?

1.Drinkware Type: Glass 2.Glass Type: Shot Glass

3. Certification: CE / EU, FDA, LFGB, SGS, FDA, LFGB, SGS, DISH WASHER Testing

4.Feature: Eco-Friendly, Eco-friendly 5.Model Number: RXBT058-CO04

6.Material: Borosilicate glass, pyrex glass

7.Capacity: 50ml

#### What are the functions of double wall borosilicate glass cup?

- 1)Machine blasted /pressed, elegant pattern, widely use in restaurant/hotel/home/party etc.
- 2)Special design and accurate quality control make sure every piece offered is as perfect as possible.
- 3)Logo customized, pattern, size and color etc. could be done according to your drawings. Decal, Carving, electro plating, sand blasting, paint spraying, etc.
- 4Packaging: PVC box, Windows box, color box, shrinkage wrap are available to make sure it be can sold directly. Standard export packing assure safety shipment.
- 5)Timely delivery, 12000 square meter selfown warehouse holding large stock to enable our supply.
- 6)Eco-Friendly, pass FDA, CA65,LFGB standard test.