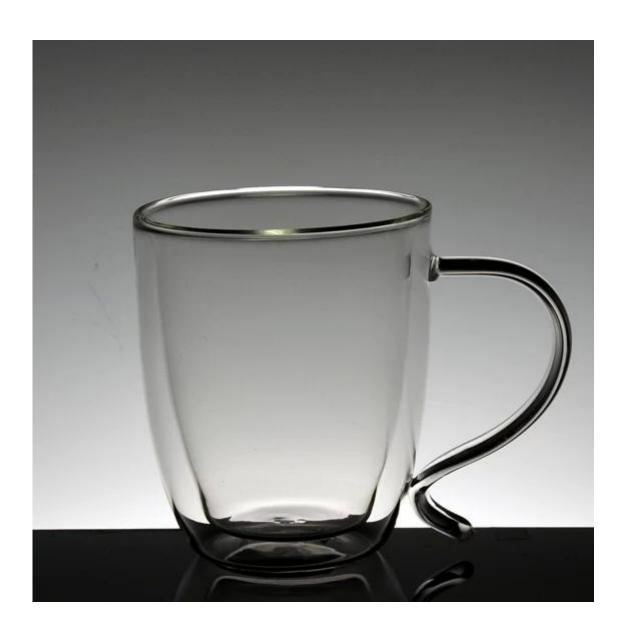

## **Double wall borosilicate glass cup photos:**

What are the applications?

- Hotels
- Party
- Wedding breakfast
- Love confession
- Birthday
- Start business
- Celebrating
- Home