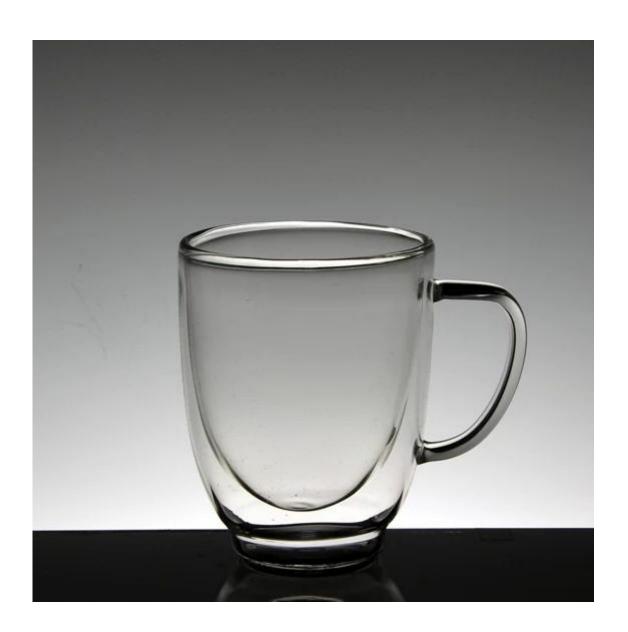

## **Double wall borosilicate glass cup photos:**

What are the applications?

- Hotels
- Party
- Wedding breakfast
- Love confession
- Birthday
- Start business
- Celebrating
- Home