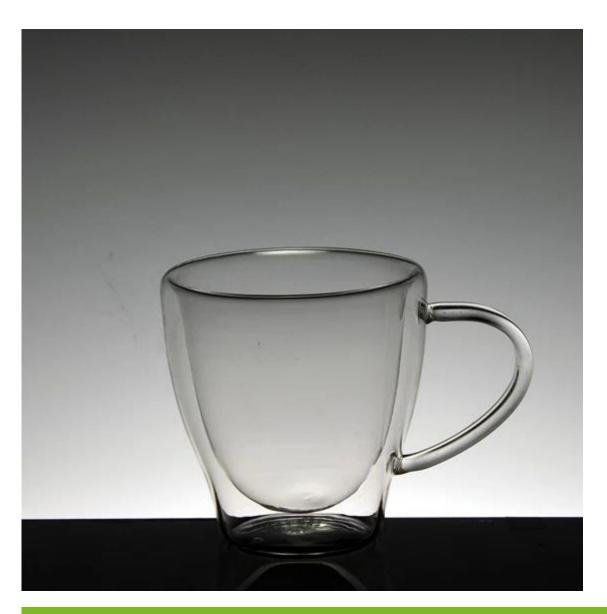

#### What are the features of double wall borosilicate glass cup?

1.Drinkware Type: Glass 2.Glass Type: Shot Glass

3. Certification: CE / EU, FDA, LFGB, SGS, FDA, LFGB, SGS, DISH WASHER Testing

4.Feature: Eco-Friendly, Eco-friendly 5.Model Number: RXBT058-CO04

6.Material: Borosilicate glass, pyrex glass

7.Capacity: 50ml

#### What are the functions of double wall borosilicate glass cup?

- 1)Machine blasted /pressed, elegant pattern, widely use in restaurant/hotel/home/party etc.
- 2)Special design and accurate quality control make sure every piece offered is as perfect as possible.
- 3)Logo customized, pattern, size and color etc. could be done according to your drawings. Decal, Carving, electro plating, sand blasting, paint spraying, etc.
- 4Packaging: PVC box, Windows box, color box, shrinkage wrap are available to make sure it be can sold directly. Standard export packing assure safety shipment.
- 5)Timely delivery, 12000 square meter selfown warehouse holding large stock to enable our supply.
- 6)Eco-Friendly, pass FDA, CA65,LFGB standard test.

## What are the specifications of double wall borosilicate glass cup?

1.Drinkware Type: Glass

2.Glass Type: Shot Glass

3.Certification: CE / EU, FDA, LFGB, SGS, FDA, LFGB, SGS, DISH WASHER Testing

4.Feature: Eco-Friendly, Eco-friendly 5.Model Number: RXBT058-C004