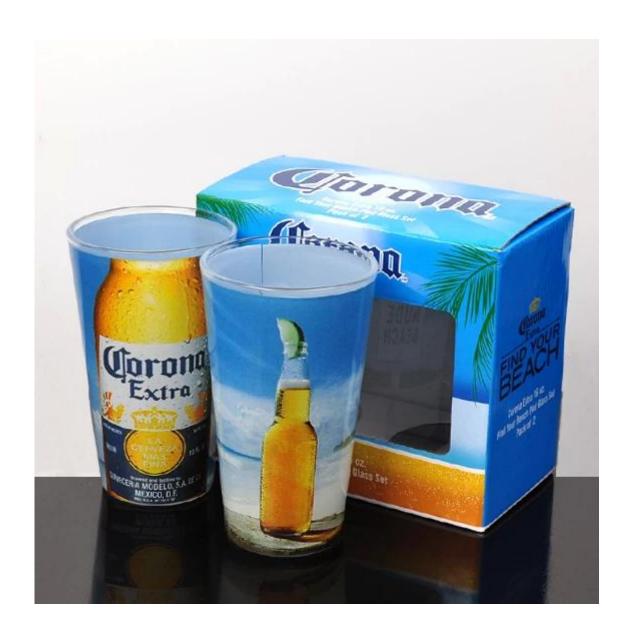

#### What are the specifications of beer glass cup?

Item No: RXXC194

Size: Top7.1cm\*Bottom6.2cm\*Height16.7cm

Capacity: 310ml Weight:467g

Packing: 12pcs/inner brown box,144pcs/outer carton

Carton size: 36.5\* 27\*H24.4CM

Gross Weight: 18.8KG

Payment: TT or LC at sight

Delivery: 25-45days

Origin: China

Minimum Order: 5000PCS

Samples: Available

HS CODE: 7013370000

**Glass cup photos:** 