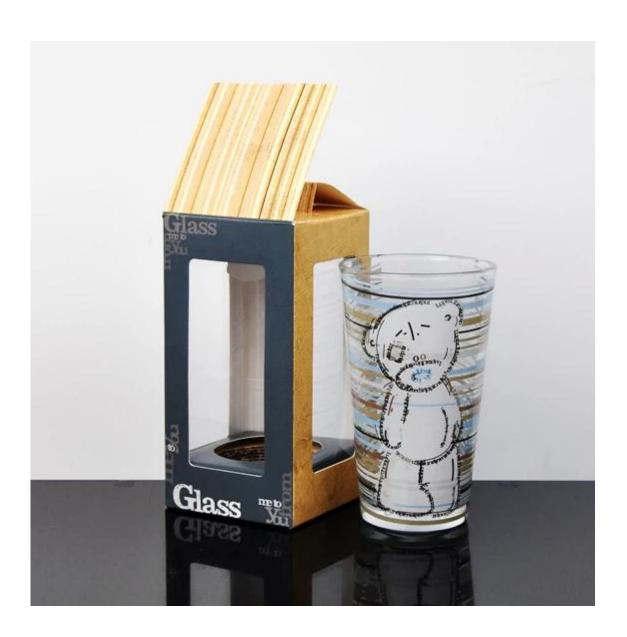

#### What are the functions of beer glass cup?

- 1)Machine blasted /pressed, elegant pattern, widely use in restaurant/hotel/home/party etc.
- 2)Special design and accurate quality control make sure every piece offered is as perfect as possible.
- 3)Logo customized, pattern, size and color etc. could be done according to your drawings. Decal, Carving, electro plating, sand blasting, paint spraying, etc.
- 4Packaging: PVC box, Windows box, color box, shrinkage wrap are available to make sure it be can sold directly. Standard export packing assure safety shipment.
- 5)Timely delivery, 12000 square meter selfown warehouse holding large stock to enable our supply.
- 6)Eco-Friendly, pass FDA, CA65,LFGB standard test.