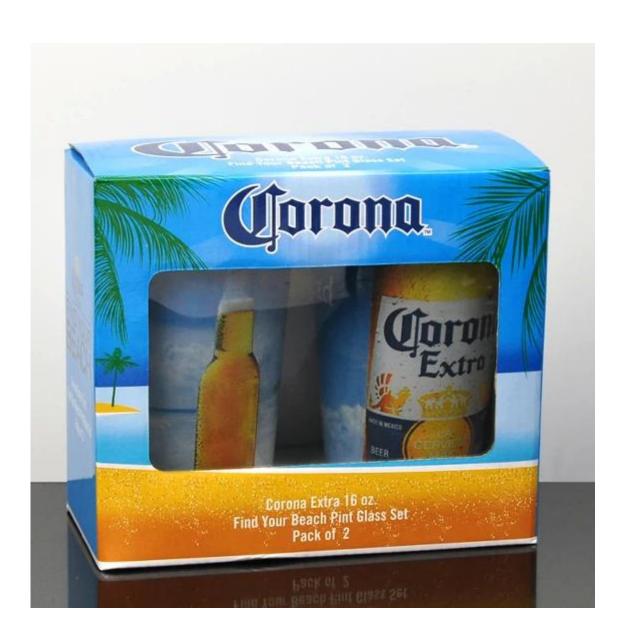

#### What are the specifications of beer glass cup?

Item No: RXXC194

Size: Top7.1cm\*Bottom6.2cm\*Height16.7cm

Capacity: 310ml Weight:467g

Packing: 12pcs/inner brown box,144pcs/outer carton

Carton size: 36.5\* 27\*H24.4CM

Gross Weight: 18.8KG

Payment: TT or LC at sight

Delivery: 25-45days

Origin: China

Minimum Order: 5000PCS

Samples: Available

HS CODE: 7013370000

**Glass cup photos:** 