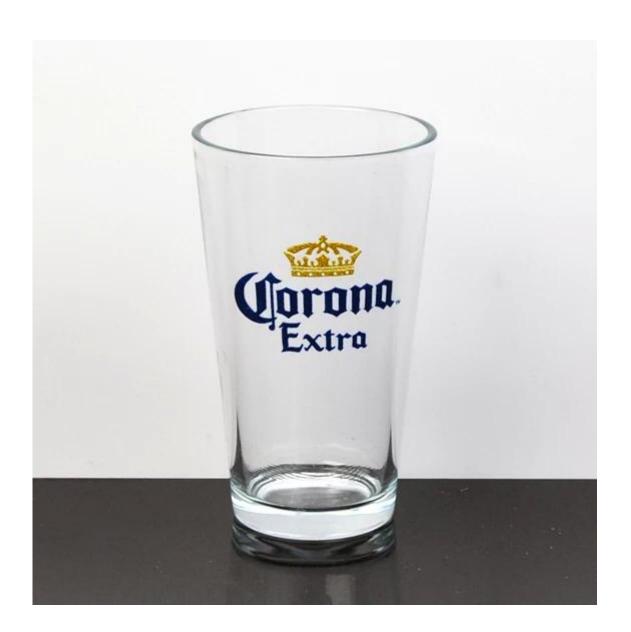

#### What are the specifications of beer glass cup?

Item No: RXXC194

Size: Top7.1cm\*Bottom6.2cm\*Height16.7cm

Capacity: 310ml Weight:467g

Packing: 12pcs/inner brown box,144pcs/outer carton

Carton size: 36.5\* 27\*H24.4CM

Gross Weight: 18.8KG

Payment: TT or LC at sight

Delivery: 25-45days

Origin: China

Minimum Order: 5000PCS

Samples: Available

HS CODE: 7013370000

**Glass cup photos:** 