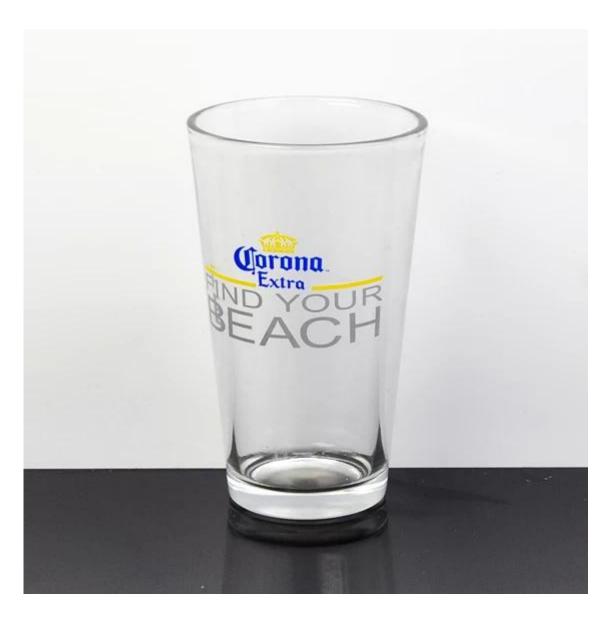

#### What are the specifications of beer glass cup?

Item No: RXXC194

Size: Top7.1cm\*Bottom6.2cm\*Height16.7cm

Capacity: 310ml Weight:467g

Packing: 12pcs/inner brown box,144pcs/outer carton

Carton size: 36.5\* 27\*H24.4CM

Gross Weight: 18.8KG

Payment: TT or LC at sight

Delivery: 25-45days

Origin: China

Minimum Order: 5000PCS

Samples: Available

HS CODE: 7013370000

**Glass cup photos:** 