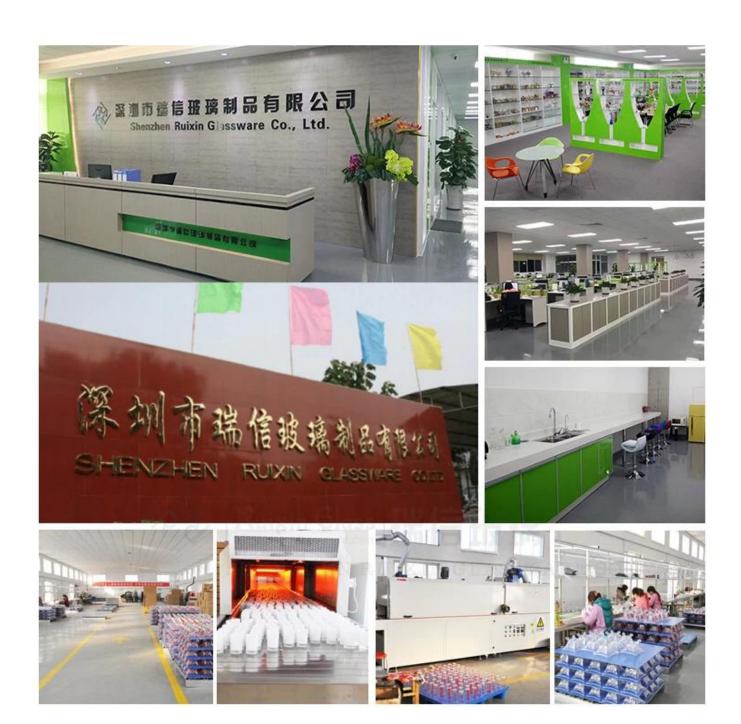

Shenzhen Ruixin glassware company are a very professional glassware company, and have been in this field over 15 years.

We have our head office in Shenzhen ,and have three factory ,one is located in Shenzhen too,another two factory are in Shanxi,which are the biggest hand painting factory in China too.

Recently, Ruixin passed Sedex factory audit. Inspectors from SGS are very happy with our factory and praised that we are the most tidy and clean glass factory he visited.

Our company also celebrates our 10 years anniversary in 2015. In order for our factory to have a big development, we invested a series of machines, such as automatic spray machine, electroplated machine, etching and sandblasting machines.