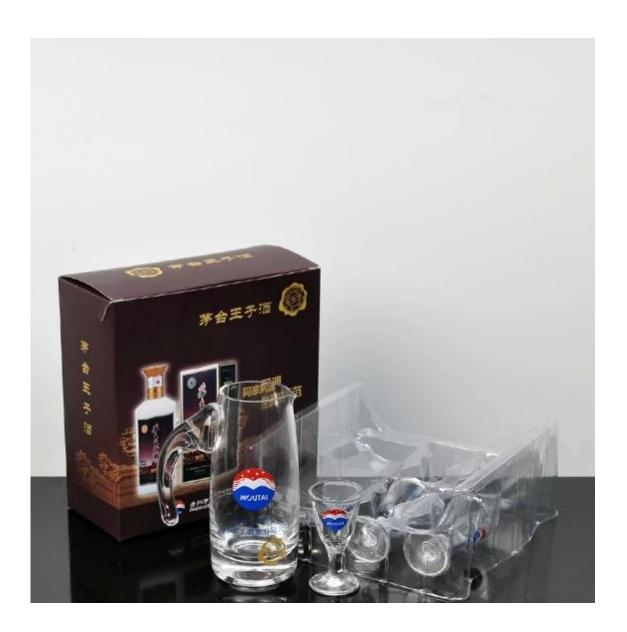

# What are the specifications of shot glasses?

1.SIZE:T5cm\*B4.2cm\*H6cm

2.Capacity :60ml 3.Weight:109g

## **Shot glasses photos:**

What are the shot glasses applications?

- Hotels
- Party
- Wedding breakfast
- Love confession
- Birthday
- Start business
- Celebrating
- Home