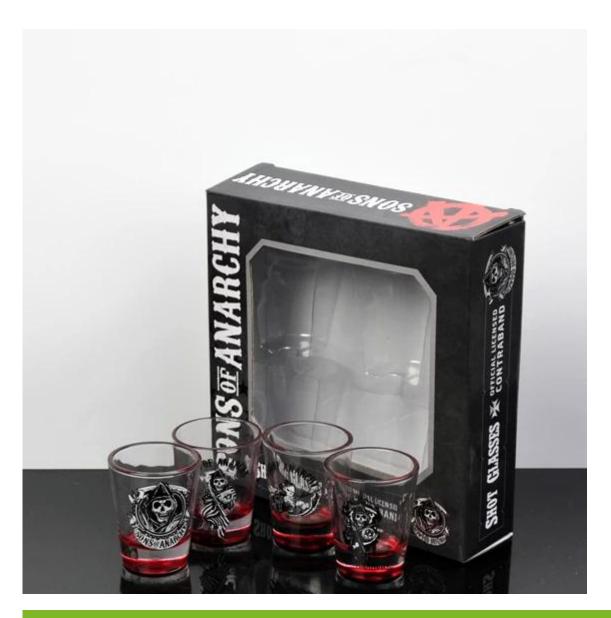

# 2016 China shot glass supplier, shot glass with color box

What are the features of shot glasses set?

#### What are the functions of shot glasses?

- 1)Machine blasted /pressed, elegant pattern, widely use in restaurant/hotel/home/party etc.
- 2)Special design and accurate quality control make sure every piece offered is as perfect as p ossible.
- 3)Logo customized, pattern, size and color etc. could be done according to your drawings. Decal, Carving, electro plating, sand blasting, paint spraying, etc.
- 4Packaging: PVC box, Windows box, color box, shrinkage wrap are available to make sure it be can sold directly. Standard export packing assure safety shipment.
- 5)Timely delivery, 12000 square meter selfown warehouse holding large stock to enable our supply.
- 6)Eco-Friendly, pass FDA, CA65,LFGB standard test.

# What are the specifications of shot glasses?

1.SIZE:T5cm\*B4.2cm\*H6cm

2.Capacity :60ml 3.Weight:109g

## **Shot glasses photos:**

What are the shot glasses applications?

- Hotels
- Party
- Wedding breakfast
- Love confession
- Birthday
- Start business
- Celebrating
- Home