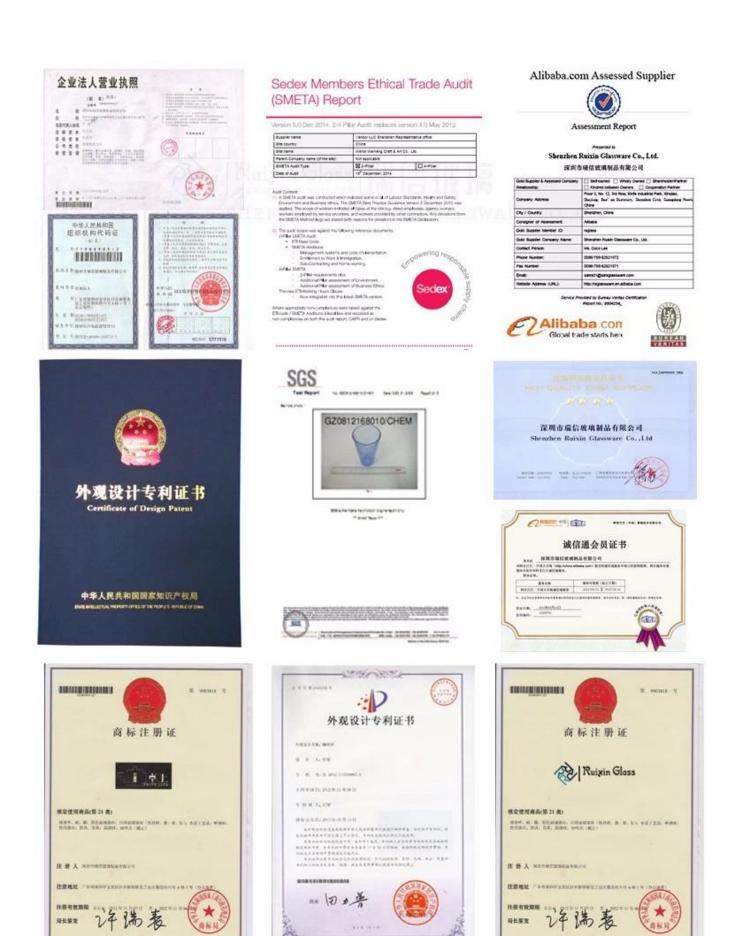

**Company product certification:** 

**FAQ:** 

Q: Can you do printing on the Blue Unique Drinking Glasses?

A: Yes, we can. We could offer various printing ways: the screen printing, hot stamping, decal attachment, frosting, sandblasting, etc.

### Q: Can you provide certificates for your products?

A: Sure, we can provide our certificates for you, such as BV,FDA,LFGB,ASTM,Dishwasher test and so on.