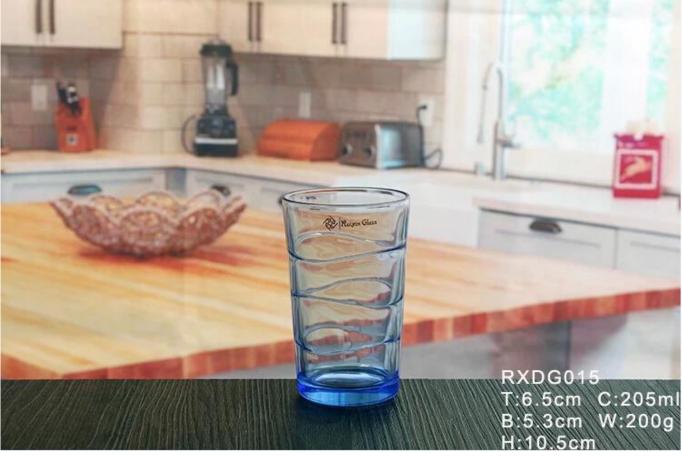

# **Blue Unique Drinking Glasses**

**Blue Unique Drinking Glasses photos:** 

**Blue Unique Drinking Glasses** 

# What are the specifications of Personalised Glass Double Wall Tumbler?

| Name:           | Blue Unique Drinking Glasses                                                     |
|-----------------|----------------------------------------------------------------------------------|
| Samples time:   | , , , , , , , , , , , , , , , , , , , ,                                          |
|                 | 2. 15~20 days if need new shape or size of glass.                                |
| Packing:        | 1. Normal packing,                                                               |
|                 | 24 or 36pcs into export carton,                                                  |
|                 | Carton with cardboard divider;                                                   |
|                 | 2. Paper tray pallet packing;                                                    |
|                 | 3. Customized box.                                                               |
| Product         | 500,000~1,000,000 pcs per Month                                                  |
| capacity:       |                                                                                  |
| Samples No.:    | RXDG015                                                                          |
| Payment         | Usually pay by T/T, Western Union, L/C or others according to your requirement.  |
| terms:          |                                                                                  |
| Transportation: | By sea, by air, by express and your shipping agent is acceptable.                |
|                 | 1. Food safe grade glass body. It doesn't contain BPA, lead, cadmium or any      |
| Product         | other harmful things to human body;                                              |
| features:       | 2. The material is recyclable because it is totally mineral substance;           |
|                 | 3. It is environmental safe.                                                     |
|                 | 1. Any color painted, frost, electro plate ,pattern laser carver for the finish; |
| For your        | 2. Special package like shrink wrap, color gift box, white gift box etc:         |
| choose:         | 3. Different size and shapes meet your needs.                                    |

### What are the functions of Blue Unique Drinking Glasses?

- 1)Special design and accurate quality control make sure every piece offered is as perfect as possible.
- 2)Logo customized, pattern, size and color etc. could be done according to your drawings. Decal, Carving, electro plating, sand blasting, paint spraying, etc.
- 3)Packaging: PVC box, Windows box, color box, shrinkage wrap are available to make sure it be can sold directly. Standard export packing assure safety shipment.