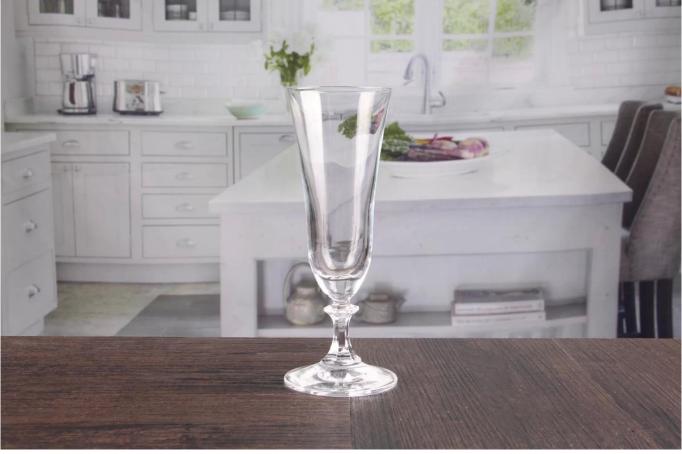

# Wide mouth champagne glasses

Wide mouth champagne glasses photos:

Wide mouth champagne glasses

# What are the specifications of Wide mouth champagne glasses?

| Name:             | Wide mouth champagne glasses                                                                                                  |
|-------------------|-------------------------------------------------------------------------------------------------------------------------------|
| Samples time:     | 1. 5~10 days if at exit shaped and size of glass.                                                                             |
|                   | 2. 15~20 days if need new shape or size of glass.                                                                             |
| Packing:          | Normal packing, 24 or 36pcs into export carton,                                                                               |
|                   | Carton with cardboard divider;                                                                                                |
|                   | 2. Paper tray pallet packing;                                                                                                 |
|                   | 3. Customized box.                                                                                                            |
| Product capacity: | 500,000~1,000,000 pcs per Month                                                                                               |
| Samples No.:      | G0224355                                                                                                                      |
| Payment<br>terms: | Usually pay by T/T,Western Union,L/C or others according to your requirement.                                                 |
| Transportation:   | By sea, by air, by express and your shipping agent is acceptable.                                                             |
|                   | 1. Food safe grade glass body. It doesn't contain BPA, lead, cadmium or any                                                   |
| Product           | other harmful things to human body;                                                                                           |
| features:         | <ul><li>2. The material is recyclable because it is totally mineral substance;</li><li>3. It is environmental safe.</li></ul> |
|                   | 1. Any color painted, frost, electro plate ,pattern laser carver for the finish;                                              |
| For your          | 2. Special package like shrink wrap, color gift box, white gift box etc:                                                      |
| choose:           | 3. Different size and shapes meet your needs.                                                                                 |