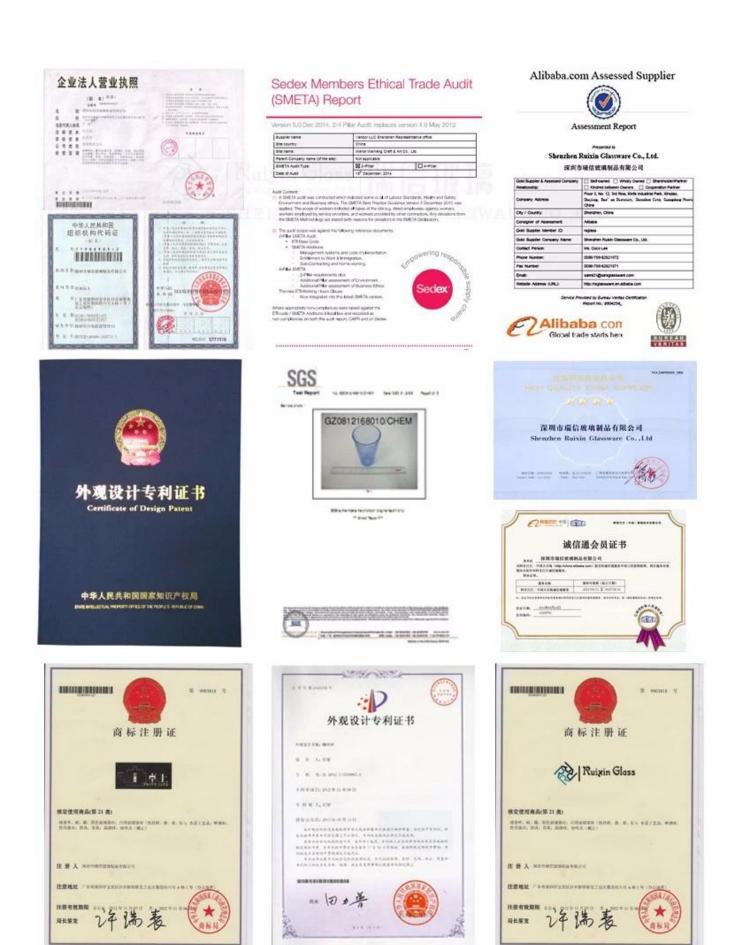

**Company product certification:** 

**FAQ:** 

Q: Can you do printing on the Wide mouth champagne glasses?

A: Yes, we can. We could offer various printing ways: the screen printing, hot stamping, decal attachment, frosting, sandblasting, etc.

### Q: Can you provide certificates for your products?

A: Sure, we can provide our certificates for you, such as BV,FDA,LFGB,ASTM,Dishwasher test and so on.