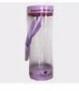

# What are the functions of wine decanter?

1.Machine blasted /pressed, elegant pattern, widely use in restaurant/hotel/home/party etc.

2.Special design and accurate quality control make sure every piece offered is as perfect as possible.

# What are the specifications of wine decanter?

Material: Glass

Category: wine decanter

Size:T:6.5cm B:20cm H:24cm C:1500ml

| Item No:    | RXWD169181               |
|-------------|--------------------------|
| Material:   | Glass                    |
| Process:    | Handmade                 |
| Could Pass: | SGS,FDA,BV and LFGB test |