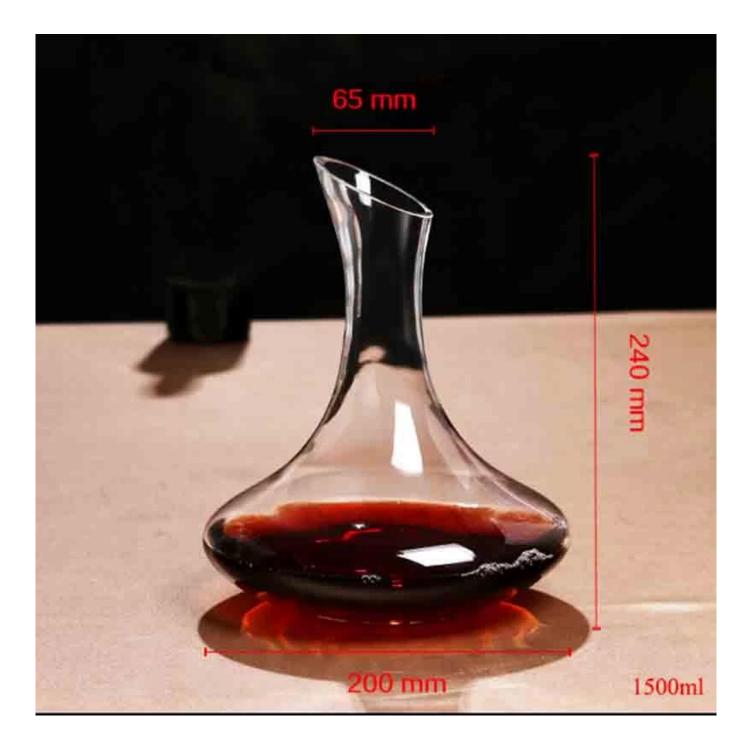

# What are the specifications of wine decanter?

Material: Glass

Category: wine decanter

Size:T:6.5cm B:20cm H:24cm C:1500ml

| Item No:    | RXWD169181               |
|-------------|--------------------------|
| Material:   | Glass                    |
| Process:    | Handmade                 |
| Could Pass: | SGS,FDA,BV and LFGB test |