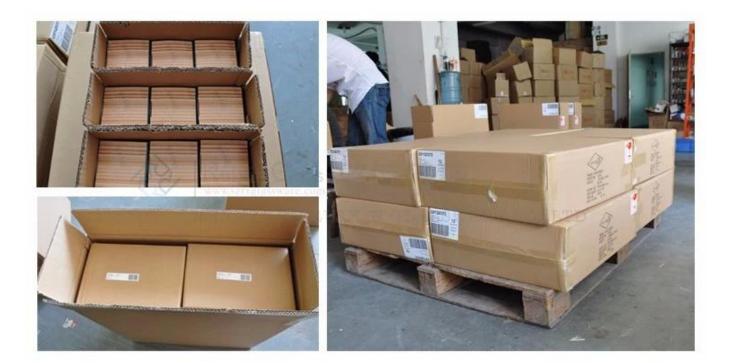

| _                    |                                                                                  |
|----------------------|----------------------------------------------------------------------------------|
| Samples time:        | 1. 5~10 days if at exit shaped and size of glass.                                |
|                      | 2. 15~20 days if need new shape or size of glass.                                |
| Packing:             | 1. Normal packing,                                                               |
|                      | 24 or 36pcs into export carton,                                                  |
|                      | Carton with cardboard divider;                                                   |
|                      | 2. Paper tray pallet packing;                                                    |
|                      | 3. Customized box.                                                               |
| Product              | 500,000~1,000,000 pcs per Month                                                  |
| capacity:            |                                                                                  |
| Delivery time:       | About 30-45days,but if you have a urgent need for the products, we can put       |
|                      | your order into priority.                                                        |
| Payment              | Usually pay by T/T,Western Union,L/C or others according to your requirement.    |
| terms:               |                                                                                  |
| Transportation       | By sea, by air, by express and your shipping agent is acceptable.                |
| Product<br>features: | 1. Food safe grade glass body. It doesn't contain BPA, lead, cadmium or any      |
|                      | other harmful things to human body;                                              |
|                      | 2. It is freezer safe;                                                           |
|                      | 3. The material is recyclable because it is totally mineral substance;           |
|                      | 4. It is environmental safe.                                                     |
| For your<br>choose:  | 1. Any logo printing on the glass body.                                          |
|                      | 2. Any color painted, frost, electro plate ,pattern laser carver for the finish; |
|                      | 3. Special package like shrink wrap, color gift box, white gift box etc:         |
|                      | 4. Open new mould for new glass and some accessories such as wood, plastic       |
|                      | or metal as you like;                                                            |
|                      | 5. Different size and shapes meet your needs.                                    |

# **Product packing**

A.White paper

F. Three layer Corrugated paper master carton

K. Color Box

B.Corrugated paper

G.Five layer Corrugated paper master carton

L.Paper Sleeve

C.Bubble paper

H.Seven layer Corrugated paper master carton

M. Pvc Box

D. EPE

I. Styrofoam

N.Gift Box

E. EVA

J. White Box

R. Wooden Pallet