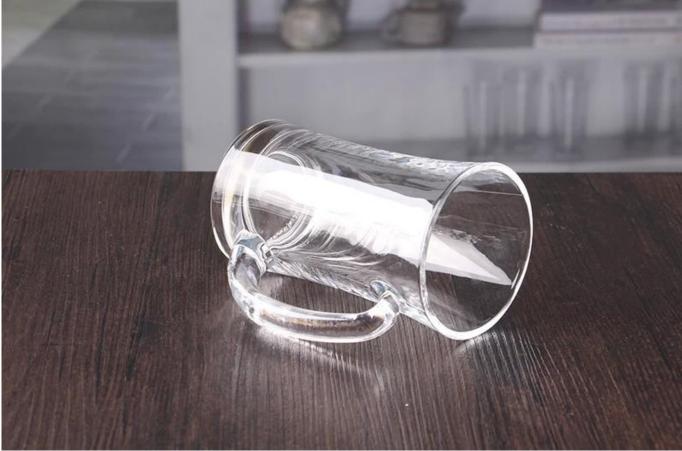

# Beer glass with handle

Beer glass with handle photos:

Beer glass with handle

## What are the specifications of Double glass tea cup?

| Name:                | Beer glass with handle                                                                                                                                                                                                                               |
|----------------------|------------------------------------------------------------------------------------------------------------------------------------------------------------------------------------------------------------------------------------------------------|
| Samples time:        | <ol> <li>5~10 days if at exit shaped and size of glass.</li> <li>15~20 days if need new shape or size of glass.</li> </ol>                                                                                                                           |
| Packing:             | <ol> <li>Normal packing,</li> <li>24 or 36pcs into export carton,</li> <li>Carton with cardboard divider;</li> <li>Paper tray pallet packing;</li> <li>Customized box.</li> </ol>                                                                    |
| Product<br>capacity: | 500,000~1,000,000 pcs per Month                                                                                                                                                                                                                      |
| Samples No.:         | RXBR036                                                                                                                                                                                                                                              |
| Payment<br>terms:    | Usually pay by T/T,Western Union,L/C or others according to your requirement.                                                                                                                                                                        |
| Transportation:      | By sea, by air, by express and your shipping agent is acceptable.                                                                                                                                                                                    |
| Product<br>features: | <ol> <li>Food safe grade glass body. It doesn't contain BPA, lead, cadmium or any<br/>other harmful things to human body;</li> <li>The material is recyclable because it is totally mineral substance;</li> <li>It is environmental safe.</li> </ol> |
| For your<br>choose:  | <ol> <li>Any color painted, frost, electro plate ,pattern laser carver for the finish;</li> <li>Special package like shrink wrap, color gift box, white gift box etc:</li> <li>Different size and shapes meet your needs.</li> </ol>                 |

# What are the functions of Beer glass with handle?

1)Special design and accurate quality control make sure every piece offered is as perfect as possible.

2)Logo customized, pattern, size and color etc. could be done according to your drawings. Decal, Carving, electro plating, sand blasting, paint spraying, etc.