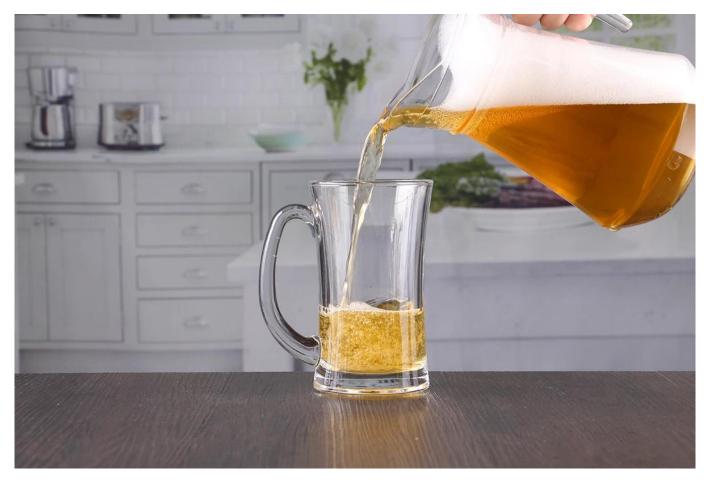

# Beer glass with handle

Beer glass with handle photos:

Beer glass with handle