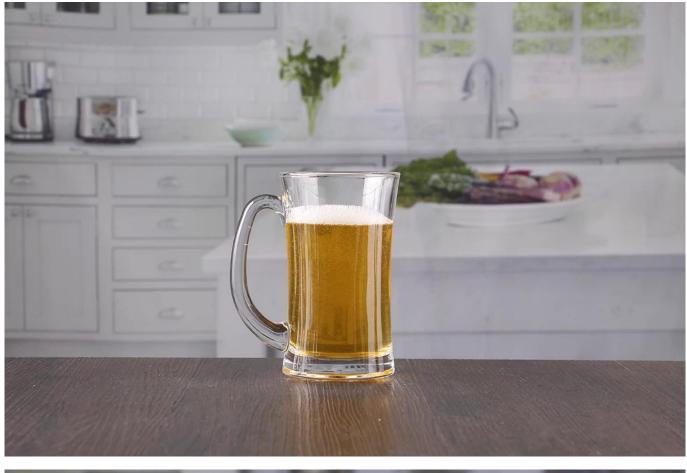

# Beer glass with handle

Beer glass with handle photos:

Beer glass with handle