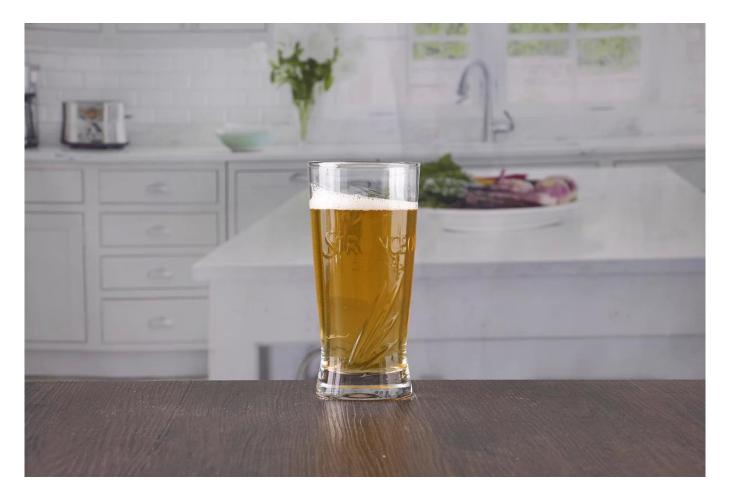

# Embossed beer glasses

Embossed beer glasses products show:

#### What are the specifications of embossed beer glasses?

| Name:                | Embossed beer glasses                                                                                                                                                                                                                                |
|----------------------|------------------------------------------------------------------------------------------------------------------------------------------------------------------------------------------------------------------------------------------------------|
| Samples time:        | <ol> <li>5~10 days if at exit shaped and size of glass.</li> <li>15~20 days if need new shape or size of glass.</li> </ol>                                                                                                                           |
| Packing:             | <ol> <li>Normal packing,</li> <li>24 or 36pcs into export carton,</li> <li>Carton with cardboard divider;</li> <li>Paper tray pallet packing;</li> <li>Customized box.</li> </ol>                                                                    |
| Product<br>capacity: | 500,000~1,000,000 pcs per Month                                                                                                                                                                                                                      |
| Samples No.:         | RXBR029                                                                                                                                                                                                                                              |
| Payment<br>terms:    | Usually pay by T/T,Western Union,L/C or others according to your requirement.                                                                                                                                                                        |
| Transportation:      | By sea, by air, by express and your shipping agent is acceptable.                                                                                                                                                                                    |
| Product<br>features: | <ol> <li>Food safe grade glass body. It doesn't contain BPA, lead, cadmium or any<br/>other harmful things to human body;</li> <li>The material is recyclable because it is totally mineral substance;</li> <li>It is environmental safe.</li> </ol> |
| For your<br>choose:  | <ol> <li>Any color painted, frost, electro plate ,pattern laser carver for the finish;</li> <li>Special package like shrink wrap, color gift box, white gift box etc:</li> <li>Different size and shapes meet your needs.</li> </ol>                 |

## What are the functions of embossed beer glasses?

1)Special design and accurate quality control make sure every piece offered is as perfect as possible.

2)Logo customized, pattern, size and color etc. could be done according to your drawings. Decal, Carving, electro plating, sand blasting, paint spraying, etc.