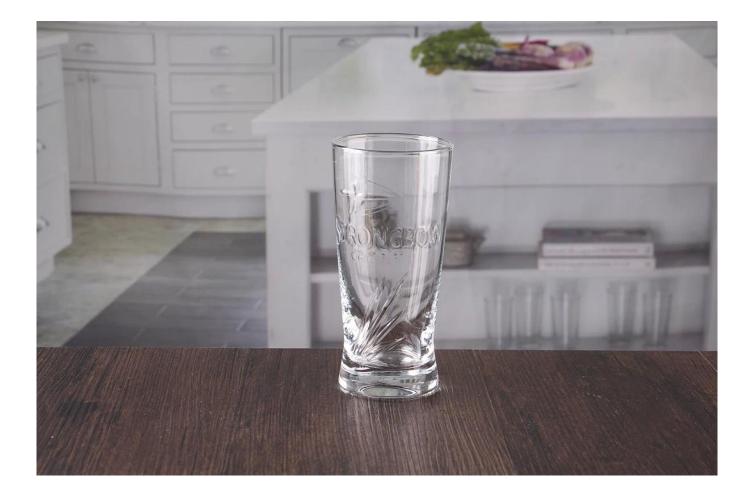

# Embossed beer glasses

Embossed beer glasses products show:

#### What are the specifications of embossed beer glasses?

| Name:                | Embossed beer glasses                                                                                                                                                                                                                                |
|----------------------|------------------------------------------------------------------------------------------------------------------------------------------------------------------------------------------------------------------------------------------------------|
| Samples time:        | <ol> <li>5~10 days if at exit shaped and size of glass.</li> <li>15~20 days if need new shape or size of glass.</li> </ol>                                                                                                                           |
| Packing:             | <ol> <li>Normal packing,</li> <li>24 or 36pcs into export carton,</li> <li>Carton with cardboard divider;</li> <li>Paper tray pallet packing;</li> <li>Customized box.</li> </ol>                                                                    |
| Product<br>capacity: | 500,000~1,000,000 pcs per Month                                                                                                                                                                                                                      |
| Samples No.:         | RXBR029                                                                                                                                                                                                                                              |
| Payment<br>terms:    | Usually pay by T/T,Western Union,L/C or others according to your requirement.                                                                                                                                                                        |
| Transportation:      | By sea, by air, by express and your shipping agent is acceptable.                                                                                                                                                                                    |
| Product<br>features: | <ol> <li>Food safe grade glass body. It doesn't contain BPA, lead, cadmium or any<br/>other harmful things to human body;</li> <li>The material is recyclable because it is totally mineral substance;</li> <li>It is environmental safe.</li> </ol> |
| For your<br>choose:  | <ol> <li>Any color painted, frost, electro plate ,pattern laser carver for the finish;</li> <li>Special package like shrink wrap, color gift box, white gift box etc:</li> <li>Different size and shapes meet your needs.</li> </ol>                 |