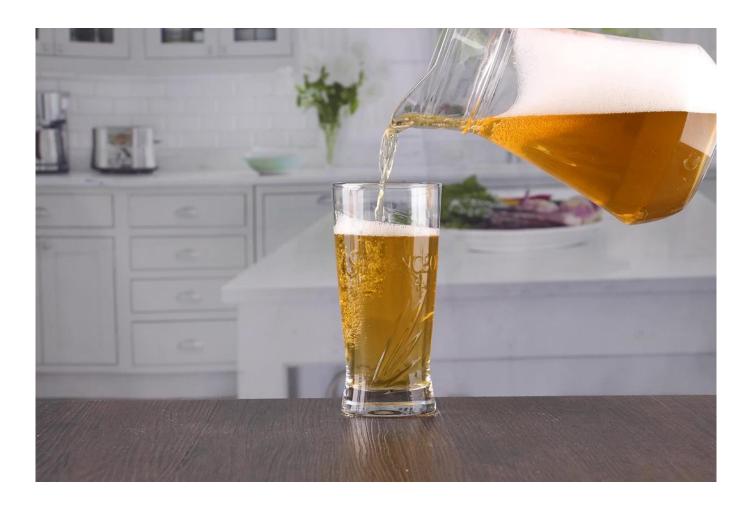

# Embossed beer glasses

Embossed beer glasses products show:

#### What are the specifications of embossed beer glasses?

| Name:                | Embossed beer glasses                                                                                                                                                                                                                                |
|----------------------|------------------------------------------------------------------------------------------------------------------------------------------------------------------------------------------------------------------------------------------------------|
| Samples time:        | <ol> <li>5~10 days if at exit shaped and size of glass.</li> <li>15~20 days if need new shape or size of glass.</li> </ol>                                                                                                                           |
| Packing:             | <ol> <li>Normal packing,</li> <li>24 or 36pcs into export carton,</li> <li>Carton with cardboard divider;</li> <li>Paper tray pallet packing;</li> <li>Customized box.</li> </ol>                                                                    |
| Product<br>capacity: | 500,000~1,000,000 pcs per Month                                                                                                                                                                                                                      |
| Samples No.:         | RXBR029                                                                                                                                                                                                                                              |
| Payment<br>terms:    | Usually pay by T/T,Western Union,L/C or others according to your requirement.                                                                                                                                                                        |
| Transportation:      | By sea, by air, by express and your shipping agent is acceptable.                                                                                                                                                                                    |
| Product<br>features: | <ol> <li>Food safe grade glass body. It doesn't contain BPA, lead, cadmium or any<br/>other harmful things to human body;</li> <li>The material is recyclable because it is totally mineral substance;</li> <li>It is environmental safe.</li> </ol> |
| For your<br>choose:  | <ol> <li>Any color painted, frost, electro plate ,pattern laser carver for the finish;</li> <li>Special package like shrink wrap, color gift box, white gift box etc:</li> <li>Different size and shapes meet your needs.</li> </ol>                 |