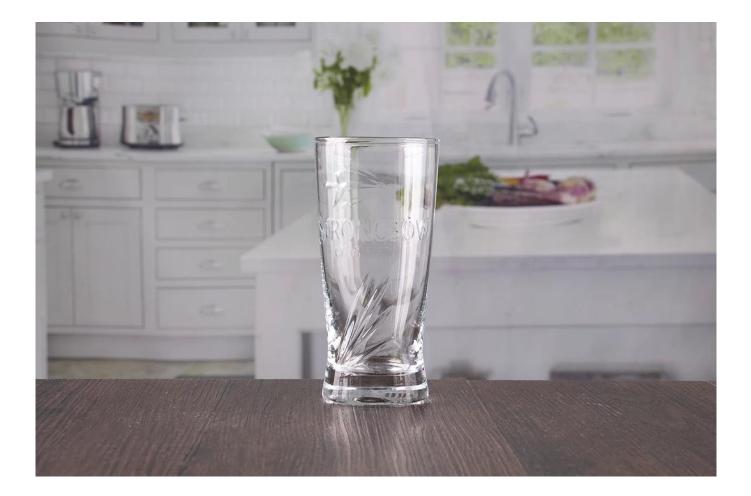

# Embossed beer glasses

Embossed beer glasses products show:

#### What are the specifications of embossed beer glasses?

| Name:                | Embossed beer glasses                                                                                                                                                                                                                                |
|----------------------|------------------------------------------------------------------------------------------------------------------------------------------------------------------------------------------------------------------------------------------------------|
| Samples time:        | <ol> <li>5~10 days if at exit shaped and size of glass.</li> <li>15~20 days if need new shape or size of glass.</li> </ol>                                                                                                                           |
| Packing:             | <ol> <li>Normal packing,</li> <li>24 or 36pcs into export carton,</li> <li>Carton with cardboard divider;</li> <li>Paper tray pallet packing;</li> <li>Customized box.</li> </ol>                                                                    |
| Product<br>capacity: | 500,000~1,000,000 pcs per Month                                                                                                                                                                                                                      |
| Samples No.:         | RXBR029                                                                                                                                                                                                                                              |
| Payment<br>terms:    | Usually pay by T/T,Western Union,L/C or others according to your requirement.                                                                                                                                                                        |
| Transportation:      | By sea, by air, by express and your shipping agent is acceptable.                                                                                                                                                                                    |
| Product<br>features: | <ol> <li>Food safe grade glass body. It doesn't contain BPA, lead, cadmium or any<br/>other harmful things to human body;</li> <li>The material is recyclable because it is totally mineral substance;</li> <li>It is environmental safe.</li> </ol> |
| For your<br>choose:  | <ol> <li>Any color painted, frost, electro plate ,pattern laser carver for the finish;</li> <li>Special package like shrink wrap, color gift box, white gift box etc:</li> <li>Different size and shapes meet your needs.</li> </ol>                 |