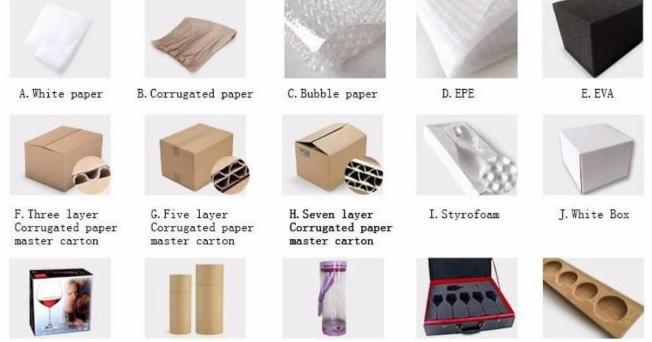

#### What are the specifications of embossed beer glasses?

| Name:                | Embossed beer glasses                                                                                                                                                                                                                                |
|----------------------|------------------------------------------------------------------------------------------------------------------------------------------------------------------------------------------------------------------------------------------------------|
| Samples time:        | <ol> <li>5~10 days if at exit shaped and size of glass.</li> <li>15~20 days if need new shape or size of glass.</li> </ol>                                                                                                                           |
| Packing:             | <ol> <li>Normal packing,</li> <li>24 or 36pcs into export carton,</li> <li>Carton with cardboard divider;</li> <li>Paper tray pallet packing;</li> <li>Customized box.</li> </ol>                                                                    |
| Product<br>capacity: | 500,000~1,000,000 pcs per Month                                                                                                                                                                                                                      |
| Samples No.:         | RXBR029                                                                                                                                                                                                                                              |
| Payment<br>terms:    | Usually pay by T/T,Western Union,L/C or others according to your requirement.                                                                                                                                                                        |
| Transportation:      | By sea, by air, by express and your shipping agent is acceptable.                                                                                                                                                                                    |
| Product<br>features: | <ol> <li>Food safe grade glass body. It doesn't contain BPA, lead, cadmium or any<br/>other harmful things to human body;</li> <li>The material is recyclable because it is totally mineral substance;</li> <li>It is environmental safe.</li> </ol> |
| For your<br>choose:  | <ol> <li>Any color painted, frost, electro plate ,pattern laser carver for the finish;</li> <li>Special package like shrink wrap, color gift box, white gift box etc:</li> <li>Different size and shapes meet your needs.</li> </ol>                 |

3)Packaging : PVC box, Windows box, color box, shrinkage wrap are available to make sure it be can sold directly. Standard export packing assure safety shipment.

**Product packaging method:** 

K. Color Box

L.Paper Sleeve

M. Pvc Box

R. Wooden Pallet