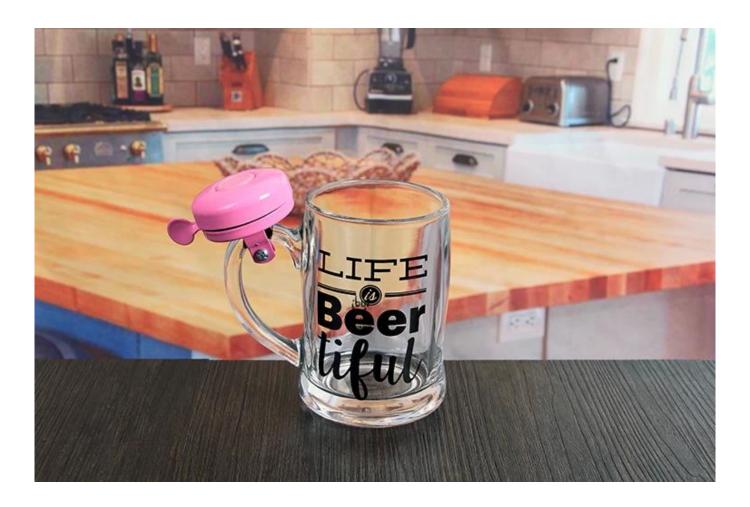

# **Beer Mug With Bell**

**Beer Mug With Bell products show:** 

**Beer Mug With Bell** 