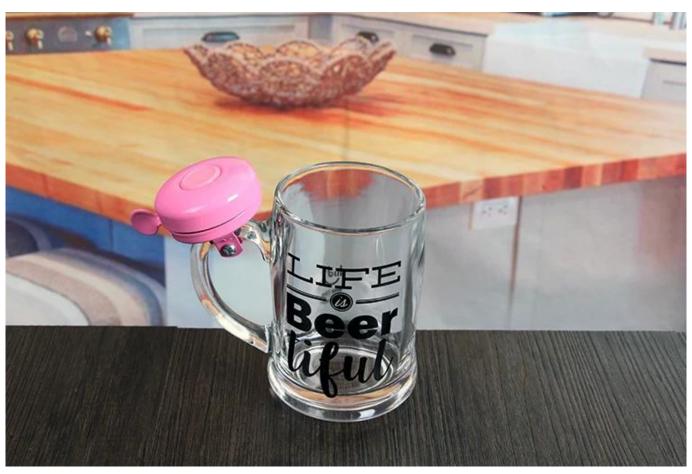

# **Beer Mug With Bell**

**Beer Mug With Bell products show:** 

**Beer Mug With Bell** 