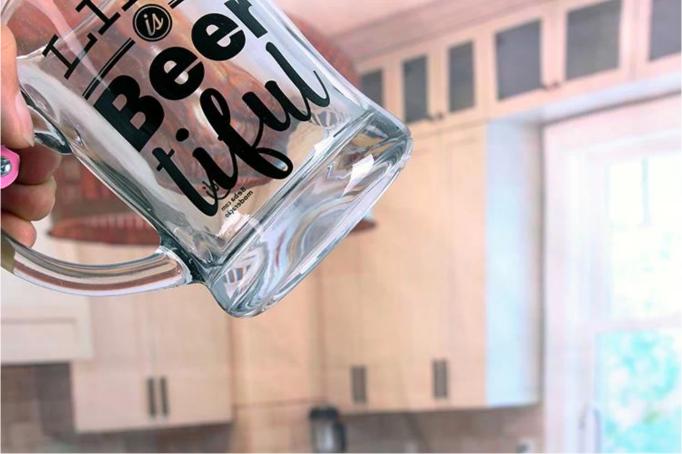

# **Beer Mug With Bell**

**Beer Mug With Bell products show:** 

**Beer Mug With Bell** 