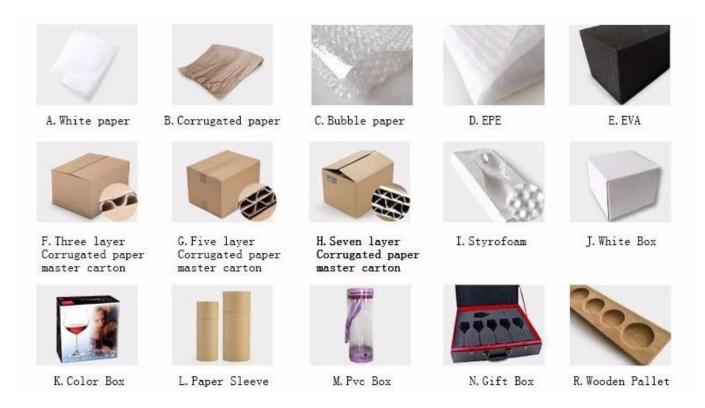

**Product packaging method:** 

**FAQ:** 

#### What are the functions of Beer Mug With Bell?

- 1)Special design and accurate quality control make sure every piece offered is as perfect as possible.
- 2)Logo customized, pattern, size and color etc. could be done according to your drawings. Decal, Carving, electro plating, sand blasting, paint spraying, etc.
- 3)Packaging: PVC box, Windows box, color box, shrinkage wrap are available to make sure it be can sold directly. Standard export packing assure safety shipment.