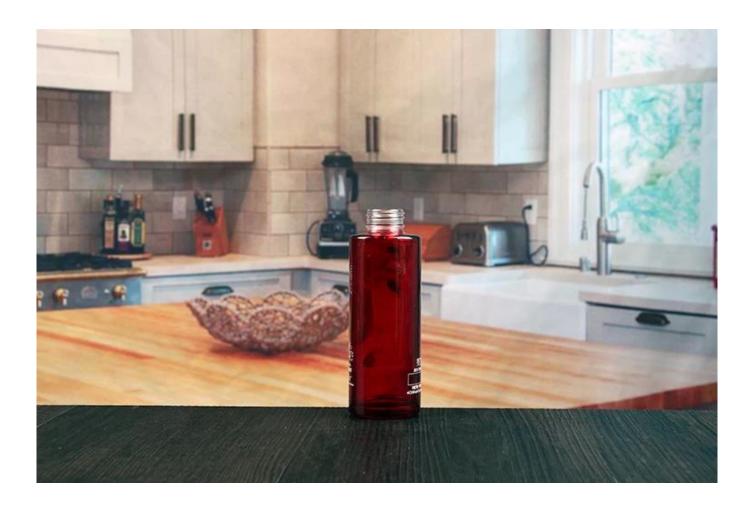

# Perfume glass bottle

Perfume glass bottle products show:

### What are the specifications of Perfume glass bottle?

| Name:                | Perfume glass bottle                                                                                                                                                                                                                                 |
|----------------------|------------------------------------------------------------------------------------------------------------------------------------------------------------------------------------------------------------------------------------------------------|
| Samples time:        | <ol> <li>5~10 days if at exit shaped and size of glass.</li> <li>15~20 days if need new shape or size of glass.</li> </ol>                                                                                                                           |
| Packing:             | <ol> <li>Normal packing,</li> <li>24 or 36pcs into export carton,</li> <li>Carton with cardboard divider;</li> <li>Paper tray pallet packing;</li> <li>Customized box.</li> </ol>                                                                    |
| Product<br>capacity: | 500,000~1,000,000 pcs per Month                                                                                                                                                                                                                      |
| Samples No.:         | RXBL011                                                                                                                                                                                                                                              |
| Payment<br>terms:    | Usually pay by T/T,Western Union,L/C or others according to your requirement.                                                                                                                                                                        |
| Transportation:      | By sea, by air, by express and your shipping agent is acceptable.                                                                                                                                                                                    |
| Product<br>features: | <ol> <li>Food safe grade glass body. It doesn't contain BPA, lead, cadmium or any<br/>other harmful things to human body;</li> <li>The material is recyclable because it is totally mineral substance;</li> <li>It is environmental safe.</li> </ol> |
| For your<br>choose:  | <ol> <li>Any color painted, frost, electro plate ,pattern laser carver for the finish;</li> <li>Special package like shrink wrap, color gift box, white gift box etc:</li> <li>Different size and shapes meet your needs.</li> </ol>                 |