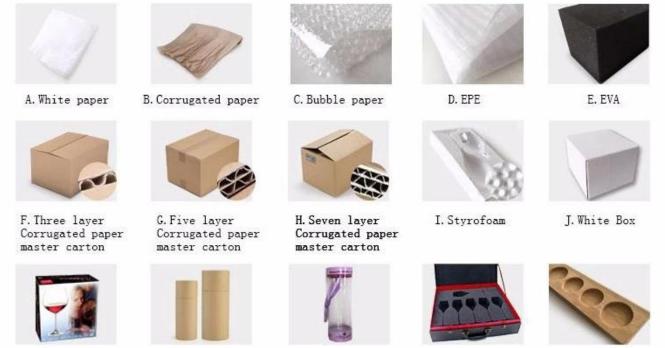

3)Packaging : PVC box, Windows box, color box, shrinkage wrap are available to make sure it be can sold directly. Standard export packing assure safety shipment.

**Product packaging method:** 

K. Color Box

L.Paper Sleeve

N.Gift Box

R. Wooden Pallet