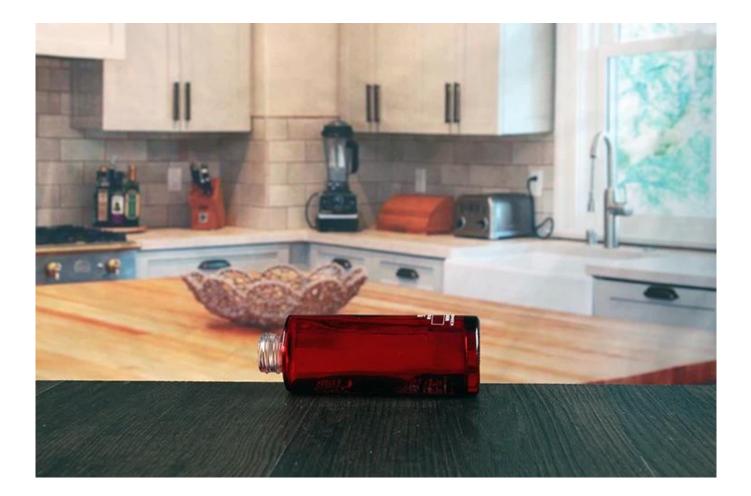

# Perfume glass bottle

Perfume glass bottle products show:

### What are the specifications of Perfume glass bottle?

| Name:                | Perfume glass bottle                                                                                                                                                                                                                                 |
|----------------------|------------------------------------------------------------------------------------------------------------------------------------------------------------------------------------------------------------------------------------------------------|
| Samples time:        | <ol> <li>5~10 days if at exit shaped and size of glass.</li> <li>15~20 days if need new shape or size of glass.</li> </ol>                                                                                                                           |
| Packing:             | <ol> <li>Normal packing,</li> <li>24 or 36pcs into export carton,</li> <li>Carton with cardboard divider;</li> <li>Paper tray pallet packing;</li> <li>Customized box.</li> </ol>                                                                    |
| Product<br>capacity: | 500,000~1,000,000 pcs per Month                                                                                                                                                                                                                      |
| Samples No.:         | RXBL011                                                                                                                                                                                                                                              |
| Payment<br>terms:    | Usually pay by T/T,Western Union,L/C or others according to your requirement.                                                                                                                                                                        |
| Transportation:      | By sea, by air, by express and your shipping agent is acceptable.                                                                                                                                                                                    |
| Product<br>features: | <ol> <li>Food safe grade glass body. It doesn't contain BPA, lead, cadmium or any<br/>other harmful things to human body;</li> <li>The material is recyclable because it is totally mineral substance;</li> <li>It is environmental safe.</li> </ol> |
| For your<br>choose:  | <ol> <li>Any color painted, frost, electro plate ,pattern laser carver for the finish;</li> <li>Special package like shrink wrap, color gift box, white gift box etc:</li> <li>Different size and shapes meet your needs.</li> </ol>                 |