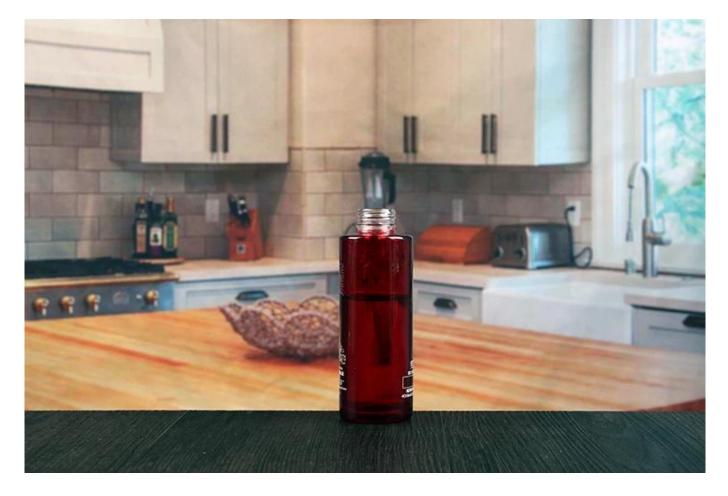

# Perfume glass bottle

Perfume glass bottle products show:

### What are the specifications of Perfume glass bottle?

| Name:                | Perfume glass bottle                                                                                                                                                                                                                                 |
|----------------------|------------------------------------------------------------------------------------------------------------------------------------------------------------------------------------------------------------------------------------------------------|
| Samples time:        | <ol> <li>5~10 days if at exit shaped and size of glass.</li> <li>15~20 days if need new shape or size of glass.</li> </ol>                                                                                                                           |
| Packing:             | <ol> <li>Normal packing,</li> <li>24 or 36pcs into export carton,</li> <li>Carton with cardboard divider;</li> <li>Paper tray pallet packing;</li> <li>Customized box.</li> </ol>                                                                    |
| Product<br>capacity: | 500,000~1,000,000 pcs per Month                                                                                                                                                                                                                      |
| Samples No.:         | RXBL011                                                                                                                                                                                                                                              |
| Payment<br>terms:    | Usually pay by T/T,Western Union,L/C or others according to your requirement.                                                                                                                                                                        |
| Transportation:      | By sea, by air, by express and your shipping agent is acceptable.                                                                                                                                                                                    |
| Product<br>features: | <ol> <li>Food safe grade glass body. It doesn't contain BPA, lead, cadmium or any<br/>other harmful things to human body;</li> <li>The material is recyclable because it is totally mineral substance;</li> <li>It is environmental safe.</li> </ol> |
| For your<br>choose:  | <ol> <li>Any color painted, frost, electro plate ,pattern laser carver for the finish;</li> <li>Special package like shrink wrap, color gift box, white gift box etc:</li> <li>Different size and shapes meet your needs.</li> </ol>                 |