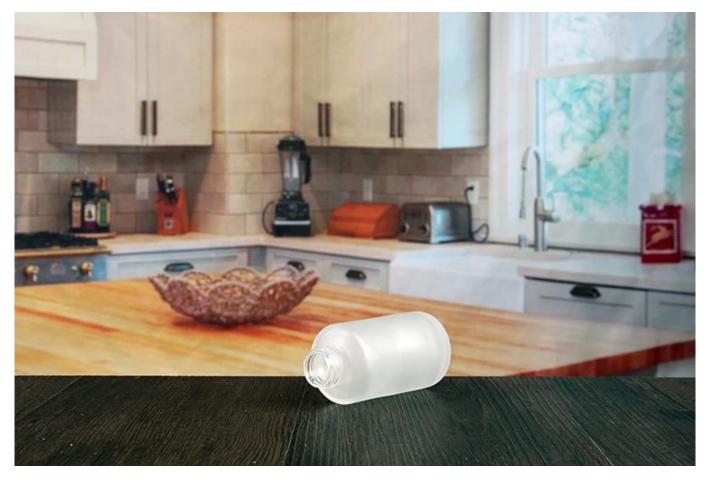

# **Frosted Glass Bottle**

Frosted glass bottle products show:

## What are the specifications of frosted glass bottle?

| Name:                | Frosted glass bottle                                                                                                                                                                                                                             |
|----------------------|--------------------------------------------------------------------------------------------------------------------------------------------------------------------------------------------------------------------------------------------------|
| Samples time:        |                                                                                                                                                                                                                                                  |
|                      | 2. 15~20 days if need new shape or size of glass.                                                                                                                                                                                                |
| Packing:             | 1. Normal packing, 24 or 36pcs into export carton, Carton with cardboard divider; 2. Paper tray pallet packing; 3. Customized box.                                                                                                               |
| Product capacity:    | 500,000~1,000,000 pcs per Month                                                                                                                                                                                                                  |
| Samples No.:         | RXBL008                                                                                                                                                                                                                                          |
| Payment<br>terms:    | Usually pay by T/T,Western Union,L/C or others according to your requirement.                                                                                                                                                                    |
| Transportation:      | By sea, by air, by express and your shipping agent is acceptable.                                                                                                                                                                                |
| Product<br>features: | <ol> <li>Food safe grade glass body. It doesn't contain BPA, lead, cadmium or any other harmful things to human body;</li> <li>The material is recyclable because it is totally mineral substance;</li> <li>It is environmental safe.</li> </ol> |
| For your choose:     | <ol> <li>Any color painted, frost, electro plate ,pattern laser carver for the finish;</li> <li>Special package like shrink wrap, color gift box, white gift box etc:</li> <li>Different size and shapes meet your needs.</li> </ol>             |