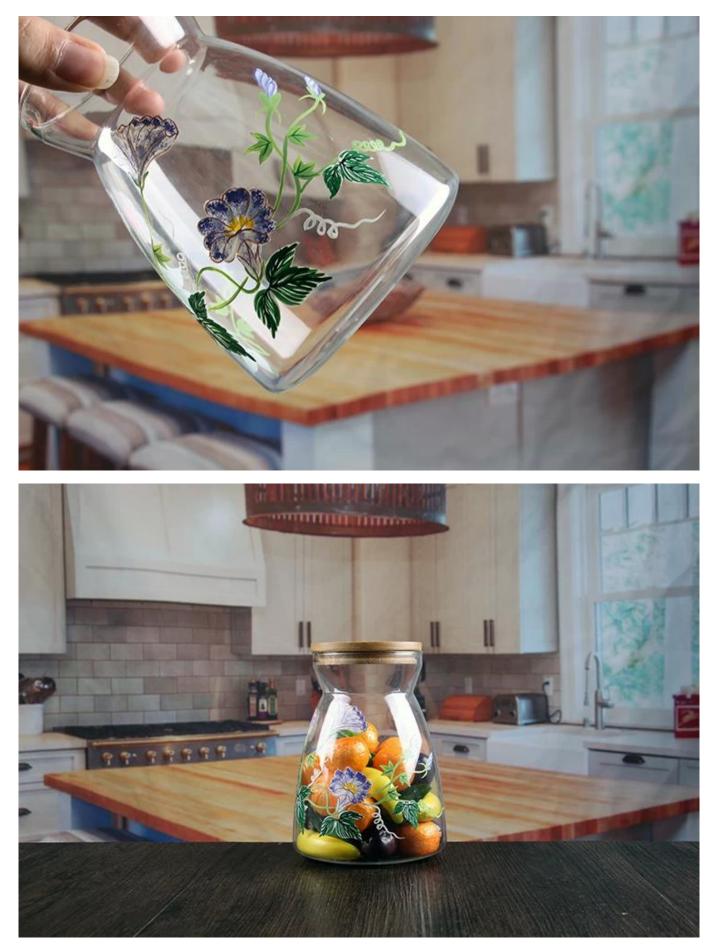

# Large Capacity Glass Jars With Wooden Lids

Large Capacity Glass Jars With Wooden Lids photos:

Large Capacity Glass Jars With Wooden Lids

# What are the functions of Large Capacity Glass Jars With Wooden Lids?

1)Special design and accurate quality control make sure every piece offered is as perfect as possible.

2)Logo customized, pattern, size and color etc. could be done according to your drawings. Decal, Carving, electro plating, sand blasting, paint spraying, etc.