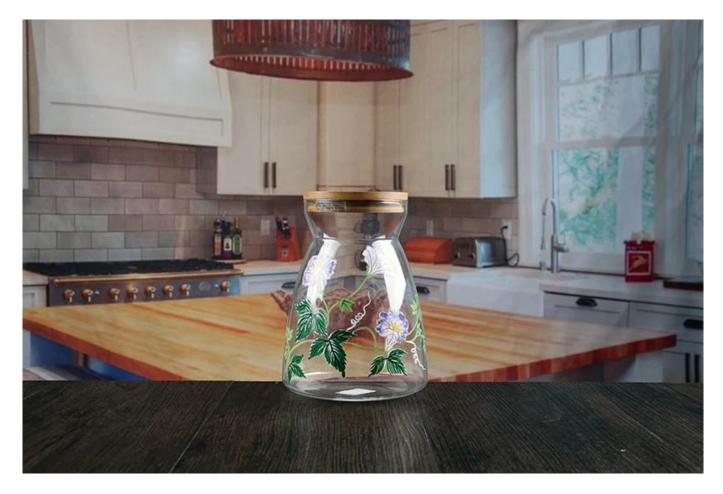

# Large Capacity Glass Jars With Wooden Lids

Large Capacity Glass Jars With Wooden Lids photos:

Large Capacity Glass Jars With Wooden Lids

# What are the functions of Large Capacity Glass Jars With Wooden Lids?

1)Special design and accurate quality control make sure every piece offered is as perfect as possible.

2)Logo customized, pattern, size and color etc. could be done according to your drawings. Decal, Carving, electro plating, sand blasting, paint spraying, etc.