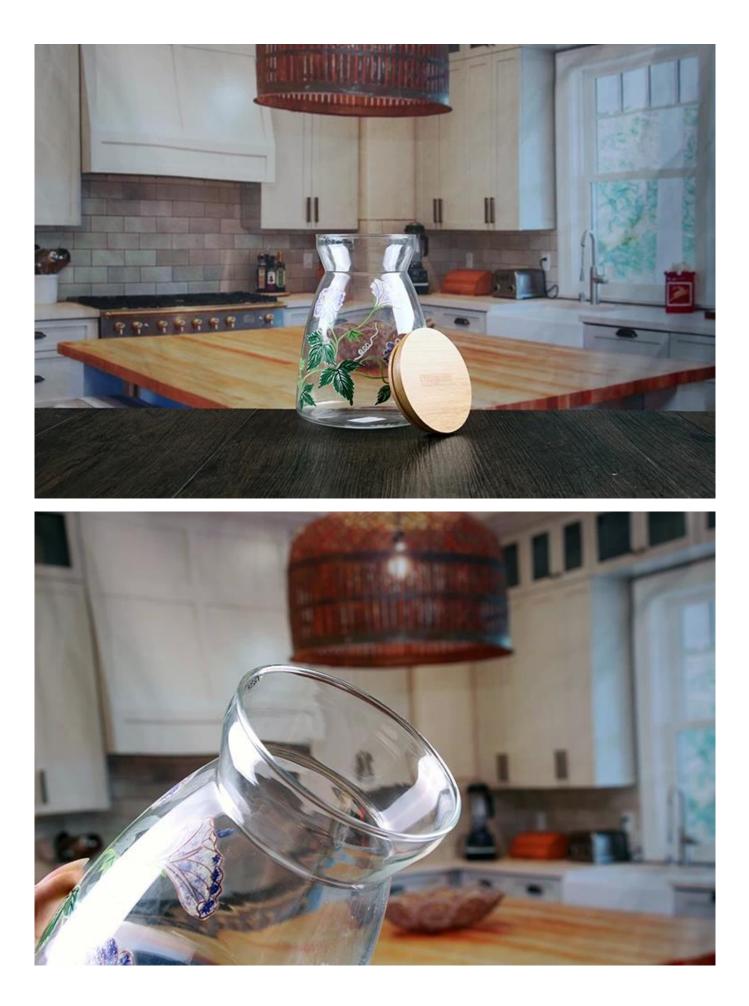

# Large Capacity Glass Jars With Wooden Lids

Large Capacity Glass Jars With Wooden Lids photos:

Large Capacity Glass Jars With Wooden Lids

# What are the functions of Large Capacity Glass Jars With Wooden Lids?

1)Special design and accurate quality control make sure every piece offered is as perfect as possible.

2)Logo customized, pattern, size and color etc. could be done according to your drawings. Decal, Carving, electro plating, sand blasting, paint spraying, etc.