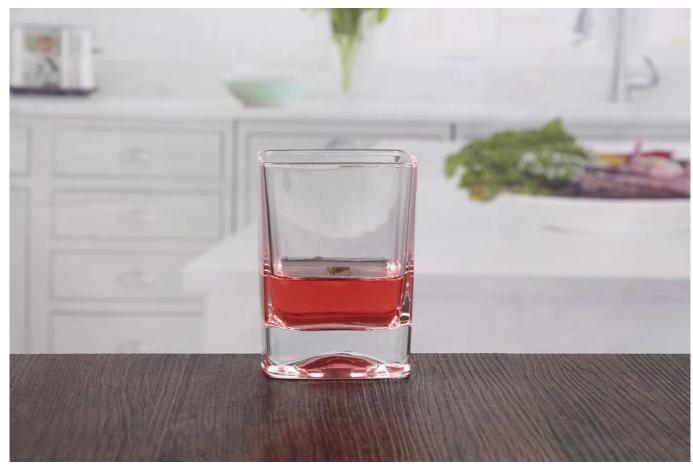

# **Square whiskey glasses**

Square whiskey glasses products show:

# **Square whiskey glasses**

#### What are the specifications of Square whiskey glasses?

| Name:                | Square whiskey glasses                                                                                                                                                                                                                           |
|----------------------|--------------------------------------------------------------------------------------------------------------------------------------------------------------------------------------------------------------------------------------------------|
| Samples time:        | <ol> <li>5~10 days if at exit shaped and size of glass.</li> <li>15~20 days if need new shape or size of glass.</li> </ol>                                                                                                                       |
| Packing:             | <ol> <li>Normal packing,</li> <li>24 or 36pcs into export carton,</li> <li>Carton with cardboard divider;</li> <li>Paper tray pallet packing;</li> <li>Customized box.</li> </ol>                                                                |
| Product capacity:    | 500,000~1,000,000 pcs per Month                                                                                                                                                                                                                  |
| Samples No.:         | RXWG0030                                                                                                                                                                                                                                         |
| Payment<br>terms:    | Usually pay by T/T,Western Union,L/C or others according to your requirement.                                                                                                                                                                    |
| Transportation:      | By sea, by air, by express and your shipping agent is acceptable.                                                                                                                                                                                |
| Product<br>features: | <ol> <li>Food safe grade glass body. It doesn't contain BPA, lead, cadmium or any other harmful things to human body;</li> <li>The material is recyclable because it is totally mineral substance;</li> <li>It is environmental safe.</li> </ol> |
| For your<br>choose:  | <ol> <li>Any color painted, frost, electro plate ,pattern laser carver for the finish;</li> <li>Special package like shrink wrap, color gift box, white gift box etc:</li> <li>Different size and shapes meet your needs.</li> </ol>             |