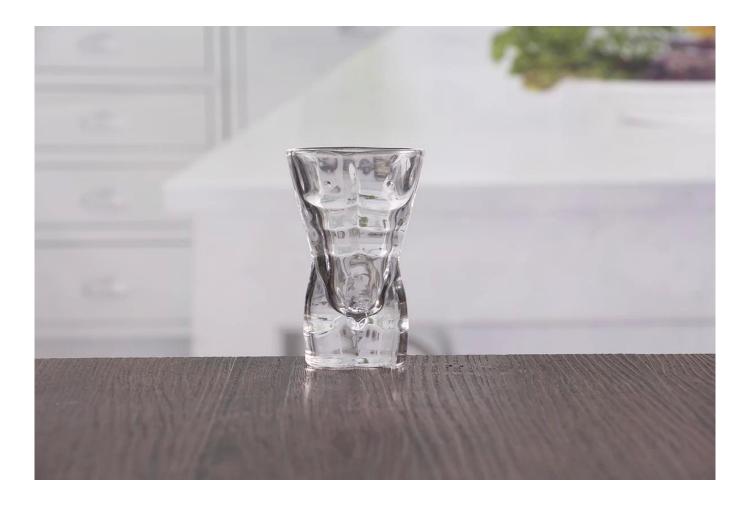

# 1 ounce shot glass

1 ounce shot glass photos:

1 ounce shot glass

## What are the specifications of 1 ounce shot glass?

| Name:                | 1 ounce shot glass                                                                                                                                                                                                                                   |
|----------------------|------------------------------------------------------------------------------------------------------------------------------------------------------------------------------------------------------------------------------------------------------|
| Samples time:        | <ol> <li>5~10 days if at exit shaped and size of glass.</li> <li>15~20 days if need new shape or size of glass.</li> </ol>                                                                                                                           |
| Packing:             | <ol> <li>Normal packing,</li> <li>24 or 36pcs into export carton,</li> <li>Carton with cardboard divider;</li> <li>Paper tray pallet packing;</li> <li>Customized box.</li> </ol>                                                                    |
| Product<br>capacity: | 500,000~1,000,000 pcs per Month                                                                                                                                                                                                                      |
| Samples No.:         | RXHYS275                                                                                                                                                                                                                                             |
| Payment<br>terms:    | Usually pay by T/T,Western Union,L/C or others according to your requirement.                                                                                                                                                                        |
| Transportation:      | By sea, by air, by express and your shipping agent is acceptable.                                                                                                                                                                                    |
| Product<br>features: | <ol> <li>Food safe grade glass body. It doesn't contain BPA, lead, cadmium or any<br/>other harmful things to human body;</li> <li>The material is recyclable because it is totally mineral substance;</li> <li>It is environmental safe.</li> </ol> |
| For your<br>choose:  | <ol> <li>Any color painted, frost, electro plate ,pattern laser carver for the finish;</li> <li>Special package like shrink wrap, color gift box, white gift box etc:</li> <li>Different size and shapes meet your needs.</li> </ol>                 |