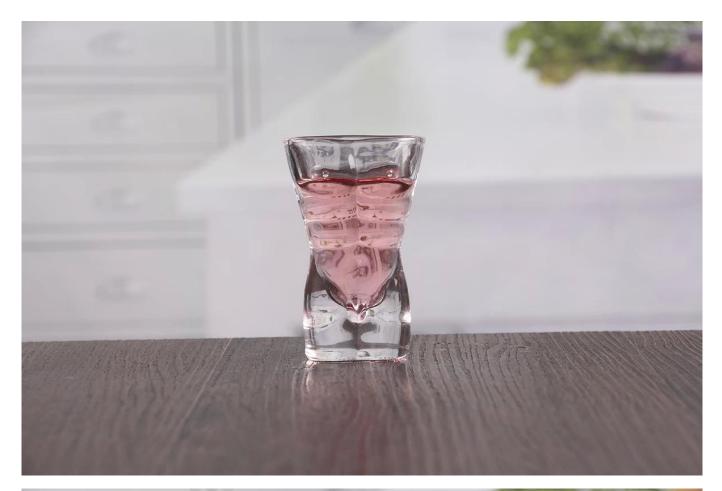

# 1 ounce shot glass

1 ounce shot glass photos:

1 ounce shot glass

## What are the specifications of 1 ounce shot glass?

| Name:                | 1 ounce shot glass                                                                                                                                                                                                                                   |
|----------------------|------------------------------------------------------------------------------------------------------------------------------------------------------------------------------------------------------------------------------------------------------|
| Samples time:        | <ol> <li>5~10 days if at exit shaped and size of glass.</li> <li>15~20 days if need new shape or size of glass.</li> </ol>                                                                                                                           |
| Packing:             | <ol> <li>Normal packing,</li> <li>24 or 36pcs into export carton,</li> <li>Carton with cardboard divider;</li> <li>Paper tray pallet packing;</li> <li>Customized box.</li> </ol>                                                                    |
| Product<br>capacity: | 500,000~1,000,000 pcs per Month                                                                                                                                                                                                                      |
| Samples No.:         | RXHYS275                                                                                                                                                                                                                                             |
| Payment<br>terms:    | Usually pay by T/T,Western Union,L/C or others according to your requirement.                                                                                                                                                                        |
| Transportation:      | By sea, by air, by express and your shipping agent is acceptable.                                                                                                                                                                                    |
| Product<br>features: | <ol> <li>Food safe grade glass body. It doesn't contain BPA, lead, cadmium or any<br/>other harmful things to human body;</li> <li>The material is recyclable because it is totally mineral substance;</li> <li>It is environmental safe.</li> </ol> |
| For your<br>choose:  | <ol> <li>Any color painted, frost, electro plate ,pattern laser carver for the finish;</li> <li>Special package like shrink wrap, color gift box, white gift box etc:</li> <li>Different size and shapes meet your needs.</li> </ol>                 |