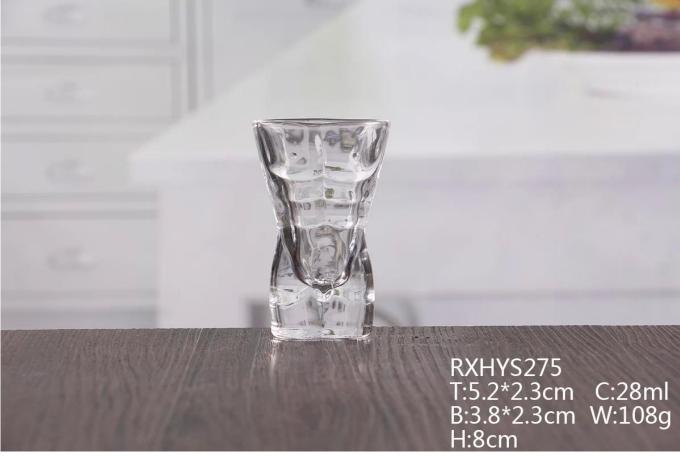

## What are the specifications of 1 ounce shot glass?

| Name:                | 1 ounce shot glass                                                                                                                                                                                                                                   |
|----------------------|------------------------------------------------------------------------------------------------------------------------------------------------------------------------------------------------------------------------------------------------------|
| Samples time:        | <ol> <li>5~10 days if at exit shaped and size of glass.</li> <li>15~20 days if need new shape or size of glass.</li> </ol>                                                                                                                           |
| Packing:             | <ol> <li>Normal packing,</li> <li>24 or 36pcs into export carton,</li> <li>Carton with cardboard divider;</li> <li>Paper tray pallet packing;</li> <li>Customized box.</li> </ol>                                                                    |
| Product<br>capacity: | 500,000~1,000,000 pcs per Month                                                                                                                                                                                                                      |
| Samples No.:         | RXHYS275                                                                                                                                                                                                                                             |
| Payment<br>terms:    | Usually pay by T/T,Western Union,L/C or others according to your requirement.                                                                                                                                                                        |
| Transportation:      | By sea, by air, by express and your shipping agent is acceptable.                                                                                                                                                                                    |
| Product<br>features: | <ol> <li>Food safe grade glass body. It doesn't contain BPA, lead, cadmium or any<br/>other harmful things to human body;</li> <li>The material is recyclable because it is totally mineral substance;</li> <li>It is environmental safe.</li> </ol> |
| For your<br>choose:  | <ol> <li>Any color painted, frost, electro plate ,pattern laser carver for the finish;</li> <li>Special package like shrink wrap, color gift box, white gift box etc:</li> <li>Different size and shapes meet your needs.</li> </ol>                 |