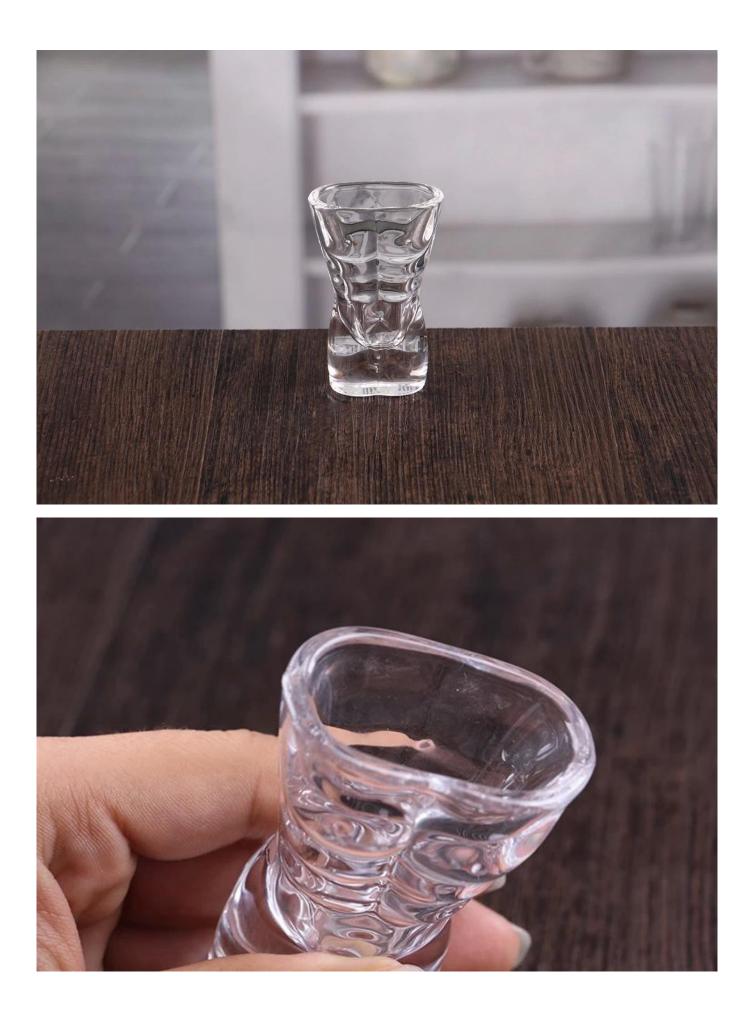

# 1 ounce shot glass

1 ounce shot glass photos:

1 ounce shot glass

## What are the specifications of 1 ounce shot glass?

| Name:                | 1 ounce shot glass                                                                                                                                                                                                                                   |
|----------------------|------------------------------------------------------------------------------------------------------------------------------------------------------------------------------------------------------------------------------------------------------|
| Samples time:        | <ol> <li>5~10 days if at exit shaped and size of glass.</li> <li>15~20 days if need new shape or size of glass.</li> </ol>                                                                                                                           |
| Packing:             | <ol> <li>Normal packing,</li> <li>24 or 36pcs into export carton,</li> <li>Carton with cardboard divider;</li> <li>Paper tray pallet packing;</li> <li>Customized box.</li> </ol>                                                                    |
| Product<br>capacity: | 500,000~1,000,000 pcs per Month                                                                                                                                                                                                                      |
| Samples No.:         | RXHYS275                                                                                                                                                                                                                                             |
| Payment<br>terms:    | Usually pay by T/T,Western Union,L/C or others according to your requirement.                                                                                                                                                                        |
| Transportation:      | By sea, by air, by express and your shipping agent is acceptable.                                                                                                                                                                                    |
| Product<br>features: | <ol> <li>Food safe grade glass body. It doesn't contain BPA, lead, cadmium or any<br/>other harmful things to human body;</li> <li>The material is recyclable because it is totally mineral substance;</li> <li>It is environmental safe.</li> </ol> |
| For your<br>choose:  | <ol> <li>Any color painted, frost, electro plate ,pattern laser carver for the finish;</li> <li>Special package like shrink wrap, color gift box, white gift box etc:</li> <li>Different size and shapes meet your needs.</li> </ol>                 |